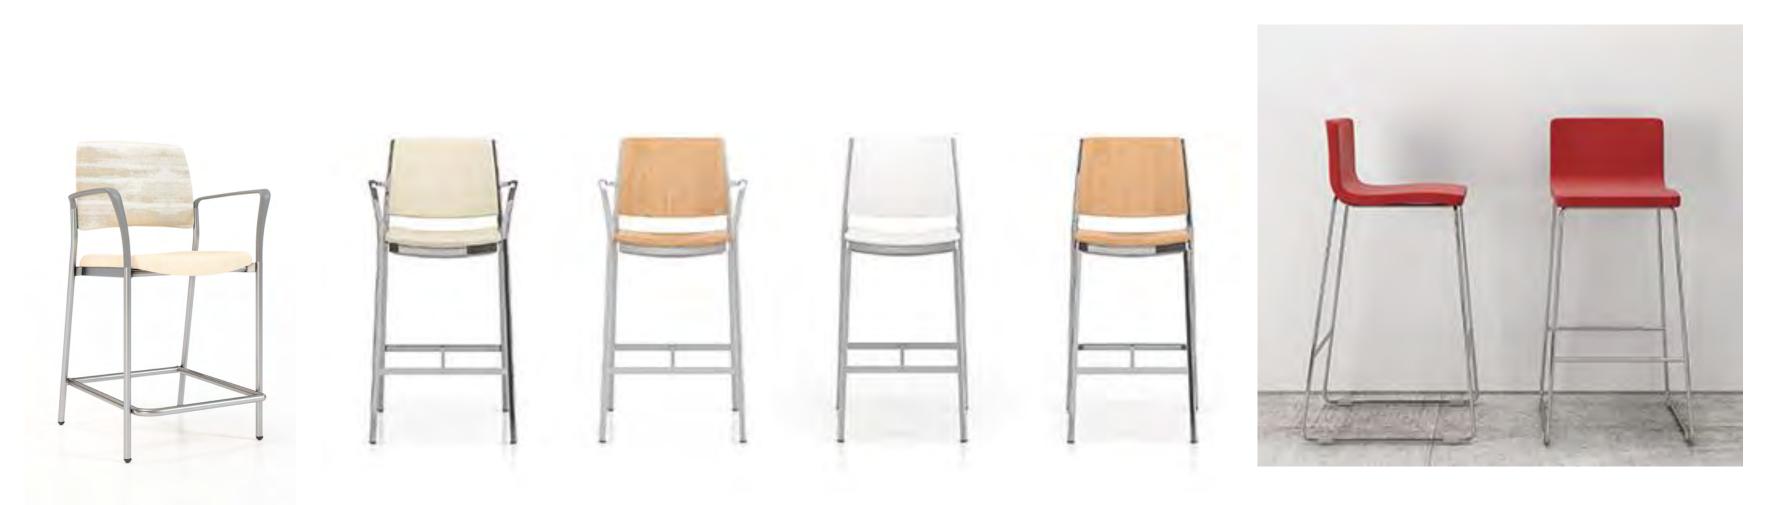

## Category 6 - COLLABORATIVE PRODUCTS – Kitchenette Chairs Furniture for Work Spaces: 40003-037/0 3 83

CORFU

CAPRI

### Category 6 - COLLABORATIVE PRODUCTS - Kitchenette Chairs

### Furniture for Work Spaces: E60PQ-140003-083

Karma Counter Height

Corfu Barstool

... Advancing Design Through Innovation

Manolo Barstool