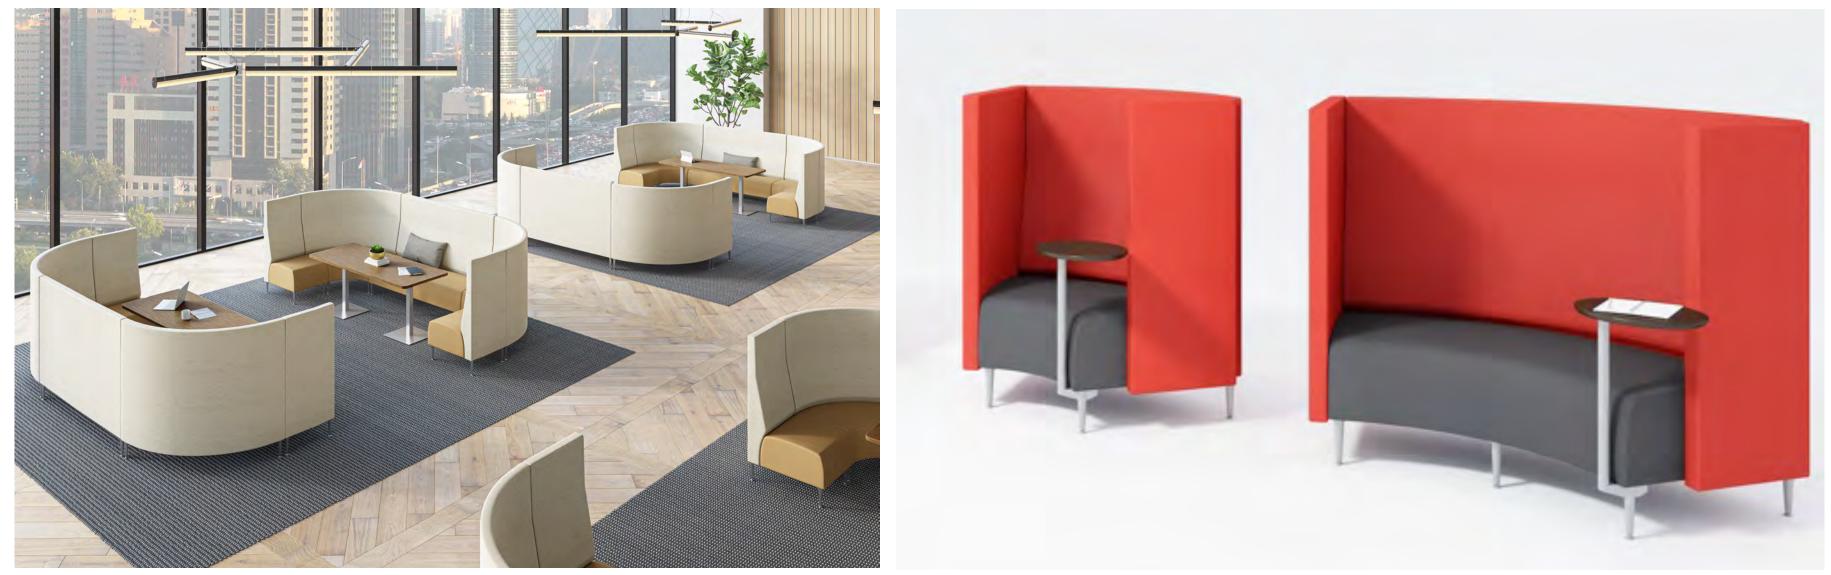

## Category 6 - COLLABORATIVE PRODUCTS - Lounge Furniture for Work Spaces: E60PQ-140003-083/D

Sutton Lounge

krug

## Category 6 - COLLABORATIVE PRODUCTS - Lounge Furniture for Work Spaces: E60PQ-140003-083/D

Carlyle Lounge

... Advancing Design Through Innovation