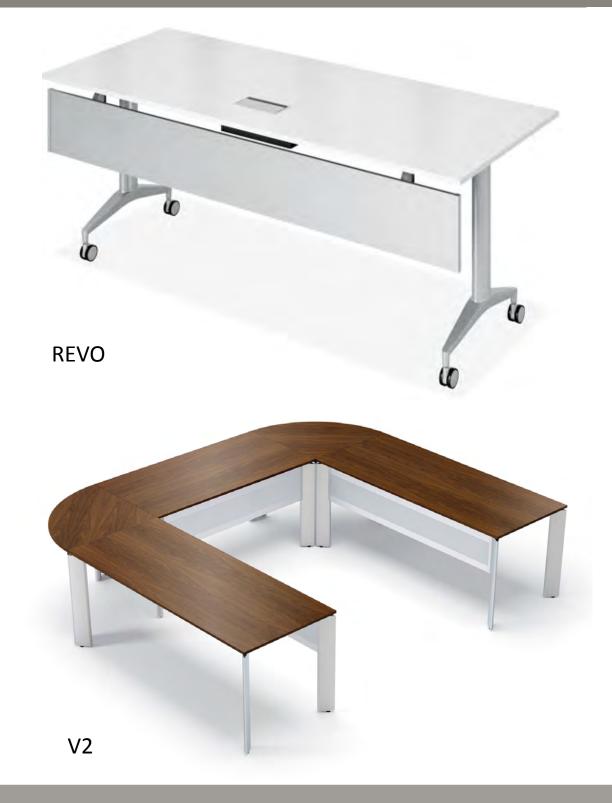

## Category 6 – COLLABORATIVE PRODUCTS - Multimedia Tables Furniture for Work Spaces: E60PQ-140003-083

ARTEMIS (WOOD & LAMINATE)

krug