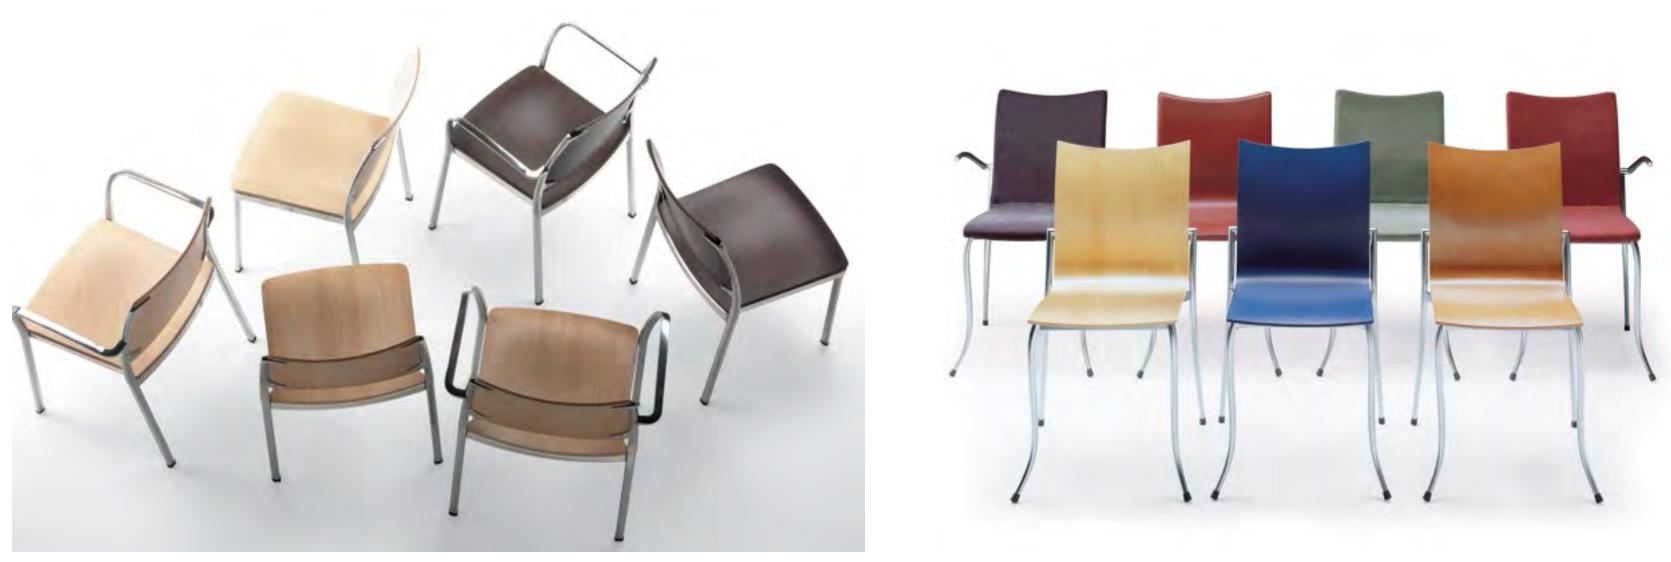

## Category 6 - COLLABORATIVE PRODUCTS – Kitchenette Chairs Furniture for Work Spaces: 40003-037/0 3 83

CORFU

CAPRI

### Category 6 - COLLABORATIVE PRODUCTS - Kitchenette Chairs