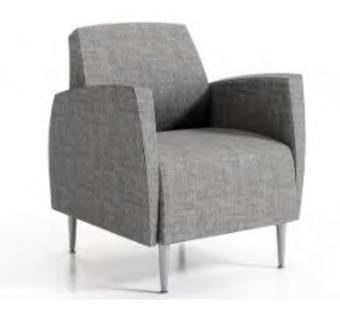

## Category 6 - COLLABORATIVE PRODUCTS - Lounge Furniture for Work Spaces: E60PQ-140003-083/D

Sutton Lounge

krug

## Category 6 - COLLABORATIVE PRODUCTS - Lounge Furniture for Work Spaces: E60PQ-140003-083/D

Carlyle Lounge

... Advancing Design Through Innovation