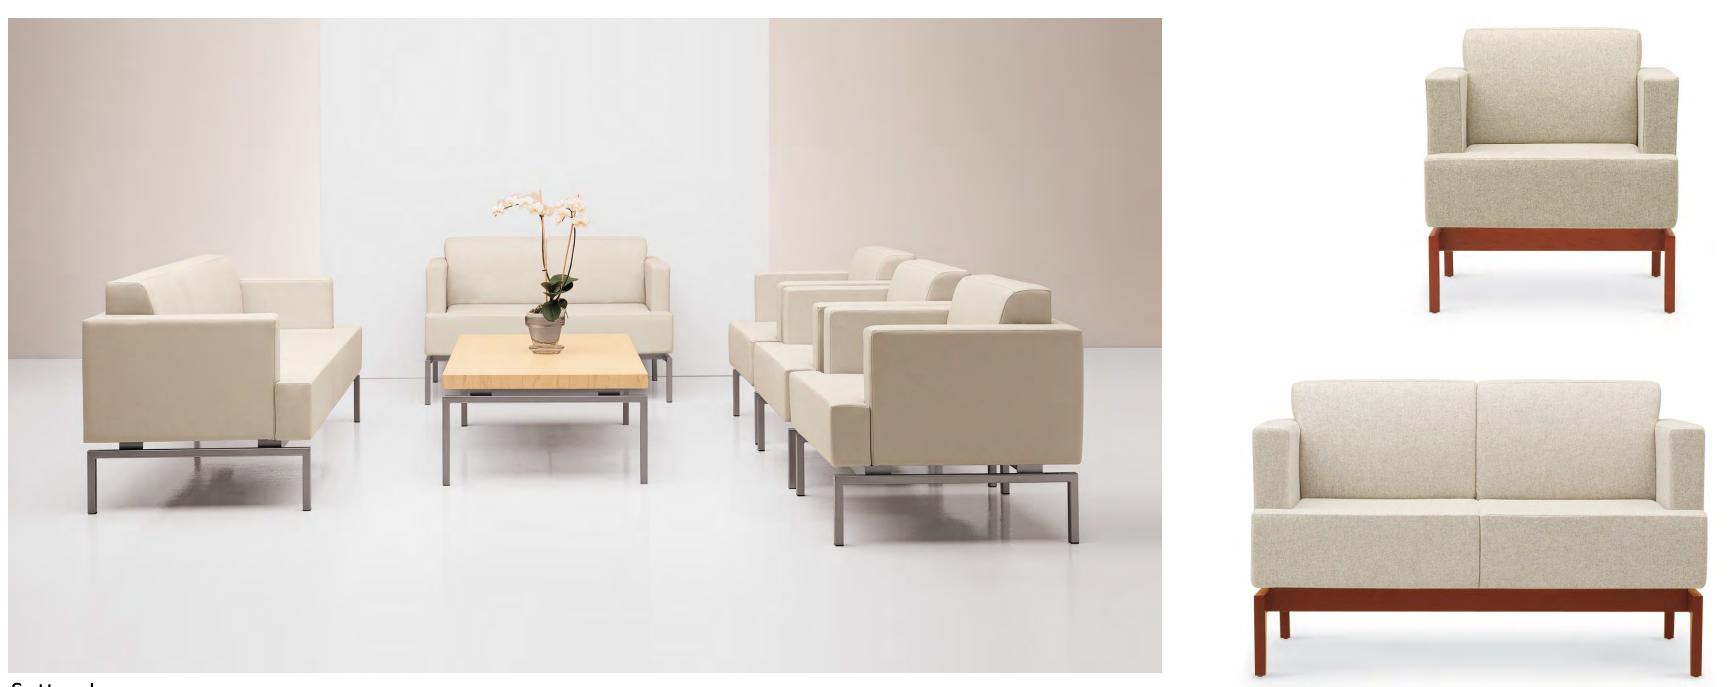

## Category 6 - COLLABORATIVE PRODUCTS - Lounge Furniture for Work Spaces: E60PQ-140003-083/D

Sutton Lounge

krug