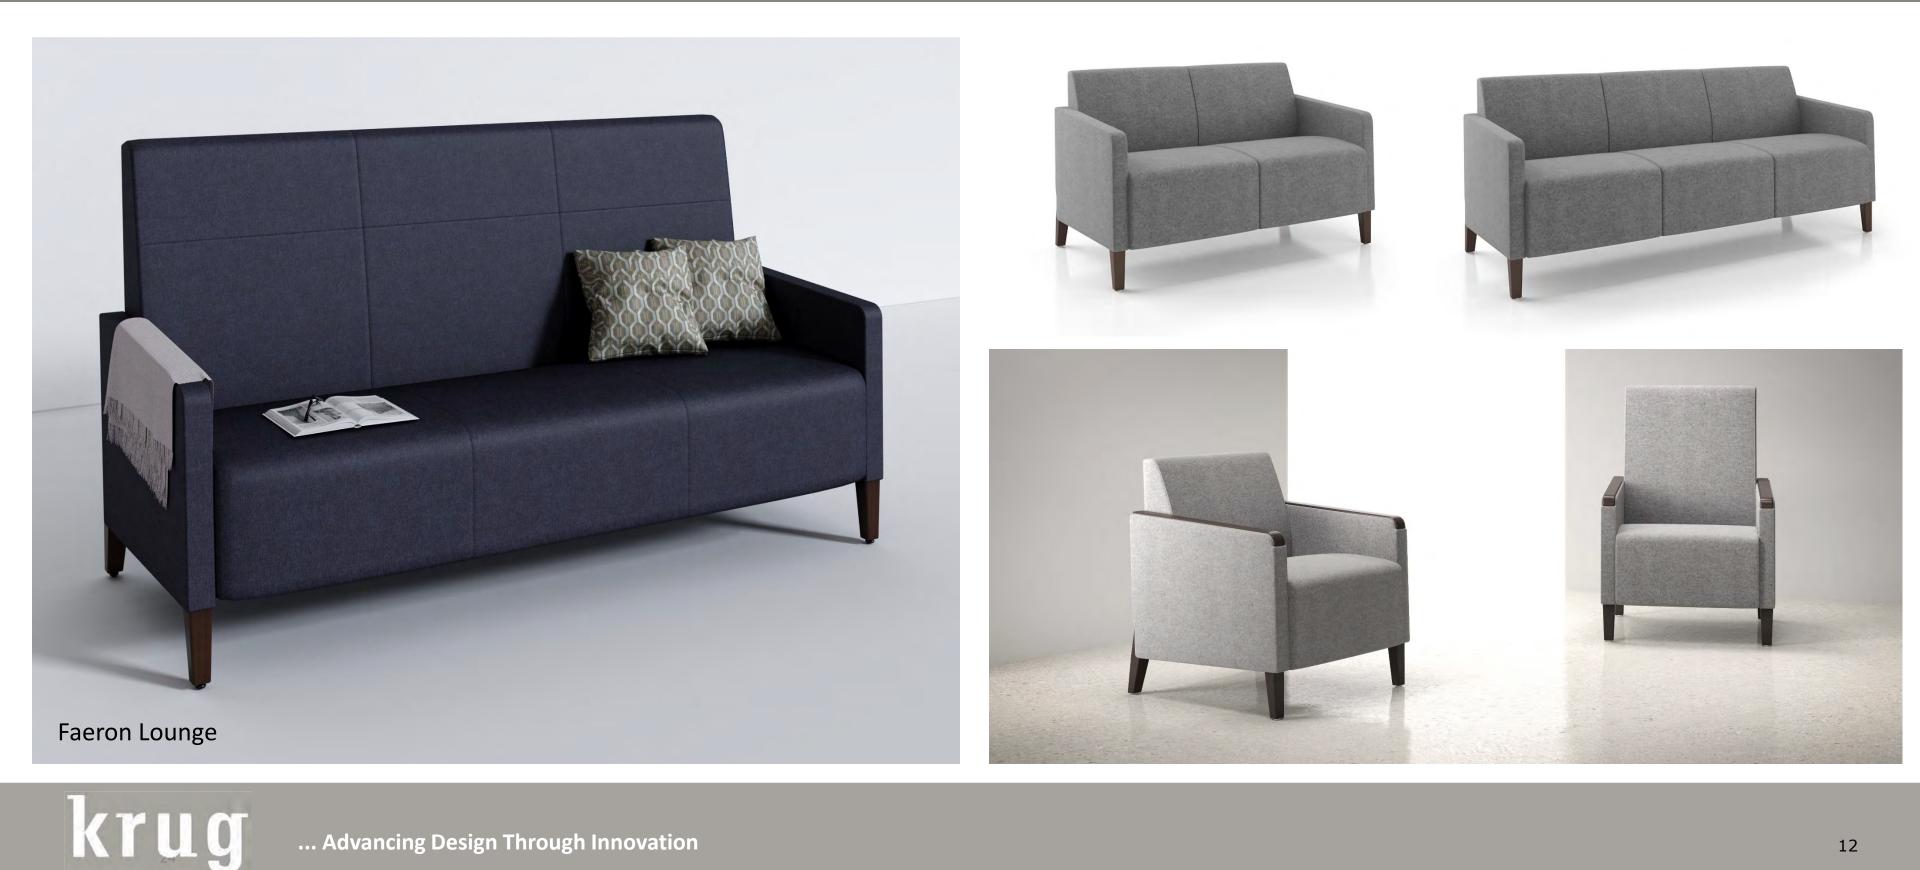

iture for Work Spaces: E60PQ-140003-083/D





MILLENNIUM







CHIT CHAT



... Advancing Design Through Innovation



7

## Category 6 - COLLABORATIVE PRODUCTS – Banquettes, Modular, Sofas Furniture for Work Spaces: E60PQ-140003-083/D





ZOLA PRIVACY ZOLA LOUNGE ZOLA MODULAR ZOLA BENCHING







## Category 6 - COLLABORATIVE PRODUCTS - Lounge

Furniture for Work Spaces: E60PQ-140003-083/D





... Advancing Design Through Innovation

CARLYLE



## Category 6 - COLLABORATIVE PRODUCTS - Lounge Furniture for Work Spaces: E60PQ-140003-083/D



Sutton Lounge

krug



## Category 6 - COLLABORATIVE PRODUCTS - Lounge Furniture for Work Spaces: E60PQ-140003-083/D



Carlyle Lounge



... Advancing Design Through Innovation





### Brio Lounge

## Category 6 - COLLABORATIVE PRODUCTS - Lounge





## Category 6 - COLLABORATIVE PRODUCTS – Kitchenette Chairs Furniture for Work Spaces: 40003-037/0 3 83



CORFU

CAPRI



### Category 6 - COLLABORATIVE PRODUCTS - Kitchenette Chairs

### Furniture for Work Spaces: E60PQ-140003-083



Karma Counter Height

Corfu Barstool



... Advancing Design Through Innovation

Manolo Barstool

## Category 6 - COLLABORATIVE PRODUCTS – Occasional Tables Furniture for Work Spaces: E60PQ-140003-083





## Category 6 – COLLABORATIVE PRODUCTS - Multimedia Tables Furniture for Work Spaces: E60PQ-140003-083



ARTEMIS (WOOD & LAMINATE)

krug







### Beech







### Rift Oak







### Walnut



Natural Walnut

**Regular Walnut** 

Cordovan Walnut

Dark Walnut





SilverGrey on Walnut

### Maple

### Flat-Cut



Wheat Maple

Honey Maple

**Clear Mapl