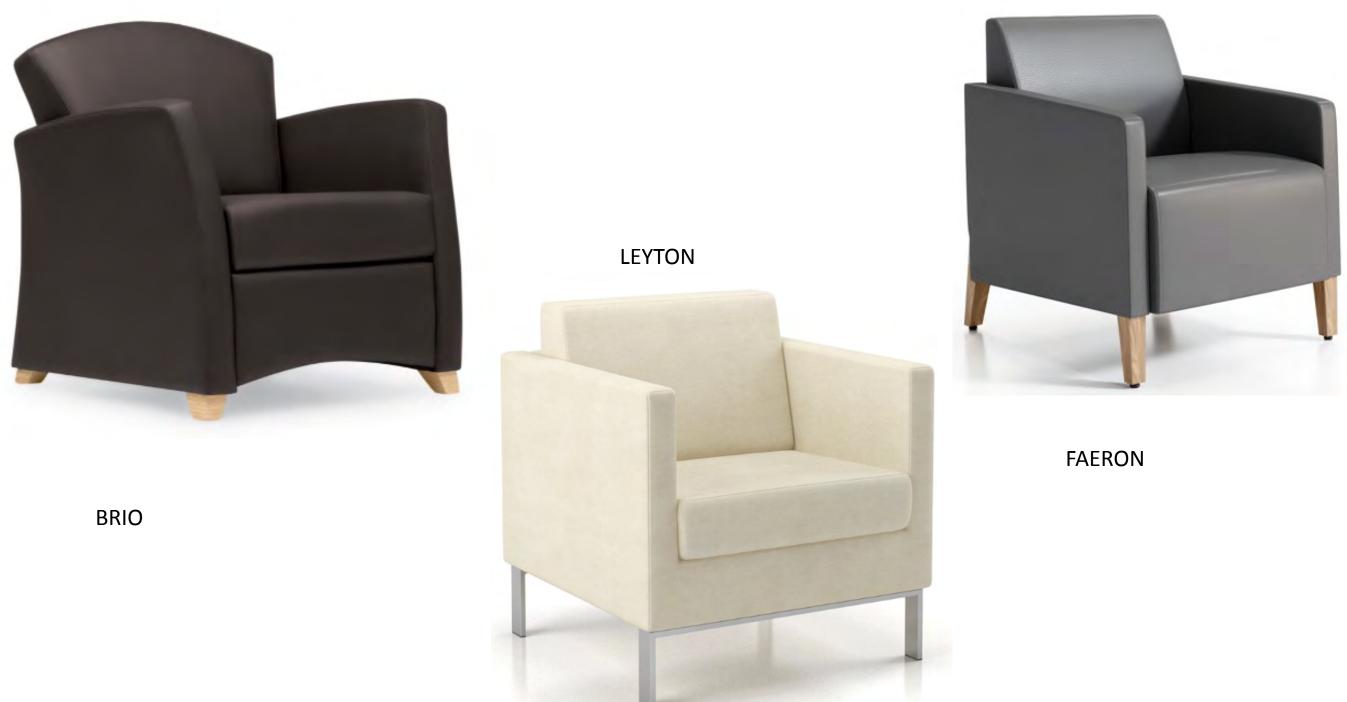

andler Workspace Supply Arrangement - Krug 140003-083

1000



## Categories 2 & 3 - WORK SURFACE PRODUCTS & FILING AND STORAGE PRODUCTS Furniture for Work Spaces: E60PQ-140003-083/D



Artemis

Artemis Laminate



Category 4 - Phone Booths And Pods Furniture for Work Spaces: E60PQ-140003-083/D



Zola Privacy

Zola Privacy



## Category 6 - COLLABORATIVE PRODUCTS – Meeting and Training Tables Furniture for Work Spaces: E60PQ-140003-083/D





MILLENNIUM







CHIT CHAT



... Advancing Design Through Innovation



7

## Category 6 - COLLABORATIVE PRODUCTS – Banquettes, Modular, Sofas Furniture for Work Spaces: E60PQ-140003-083/D





ZOLA PRIVACY ZOLA LOUNGE ZOLA MODULAR ZOLA BENCHING







## Category 6 - COLLABORATIVE PRODUCTS - Lounge

Furniture for Work Spaces: E60PQ-140003-083/D





... Advancing Design Through Innovation

CARLYLE



## Category 6 - COLLABORATIVE PRODUCTS - Lounge Furniture for Work Spaces: E60PQ-140003-083/D



Sutton Lounge

krug



## Category 6 - COLLABORATIVE PRODUCTS - Lounge Furniture for Work Spaces: E60PQ-140003-083/D



Carlyle Lounge



... Advancing Design Through Innovation





### Brio Lounge

## Category 6 - COLLABORATIVE PRODUCTS - Lounge





## Category 6 - COLLABORATIVE PRODUCTS – Kitchenette Chairs Furniture for Work Spaces: 40003-037/0 3 83



CORFU

CAPRI



### Category 6 - COLLABORATIVE PRODUCTS - Kitchenette Chairs

### Furniture for Work Spaces: E60PQ-140003-083



Karma Counter Height

Corfu Barstool



... Advancing Design Through Innovation

Manolo Barstool

## Category 6 - COLLABORATIVE PRODUCTS – Occasional Tables F