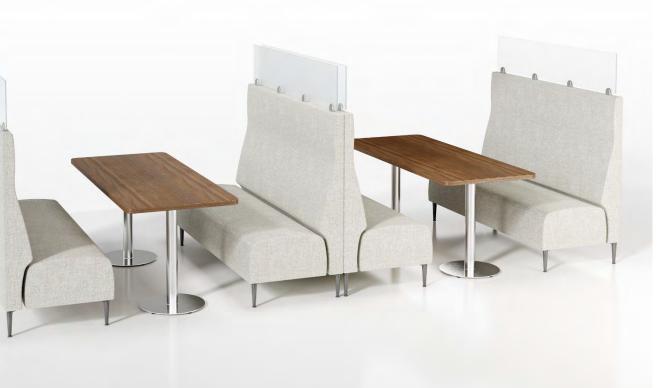

## Category 6 - COLLABORATIVE PRODUCTS – Banquettes, Modular, Sofas Furniture for Work Spaces: E60PQ-140003-083/D

ZOLA PRIVACY ZOLA LOUNGE ZOLA MODULAR ZOLA BENCHING