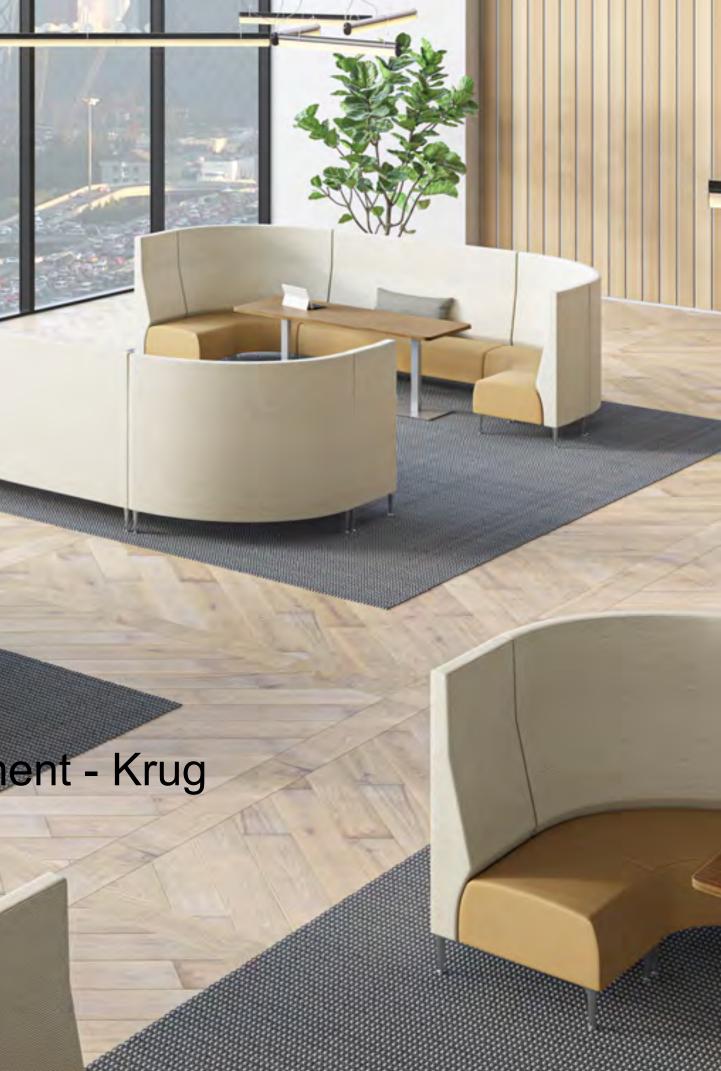

## Category 6 - COLLABORATIVE PRODUCTS - Lounge Furniture for Work Spaces: E60PQ-140003-083/D

Sutton Lounge

krug

## Category 6 - COLLABORATIVE PRODUCTS - Lounge Furniture for Work Spaces: E60PQ-140003-083/D

Carlyle Lounge

... Advancing Design Through Innovation