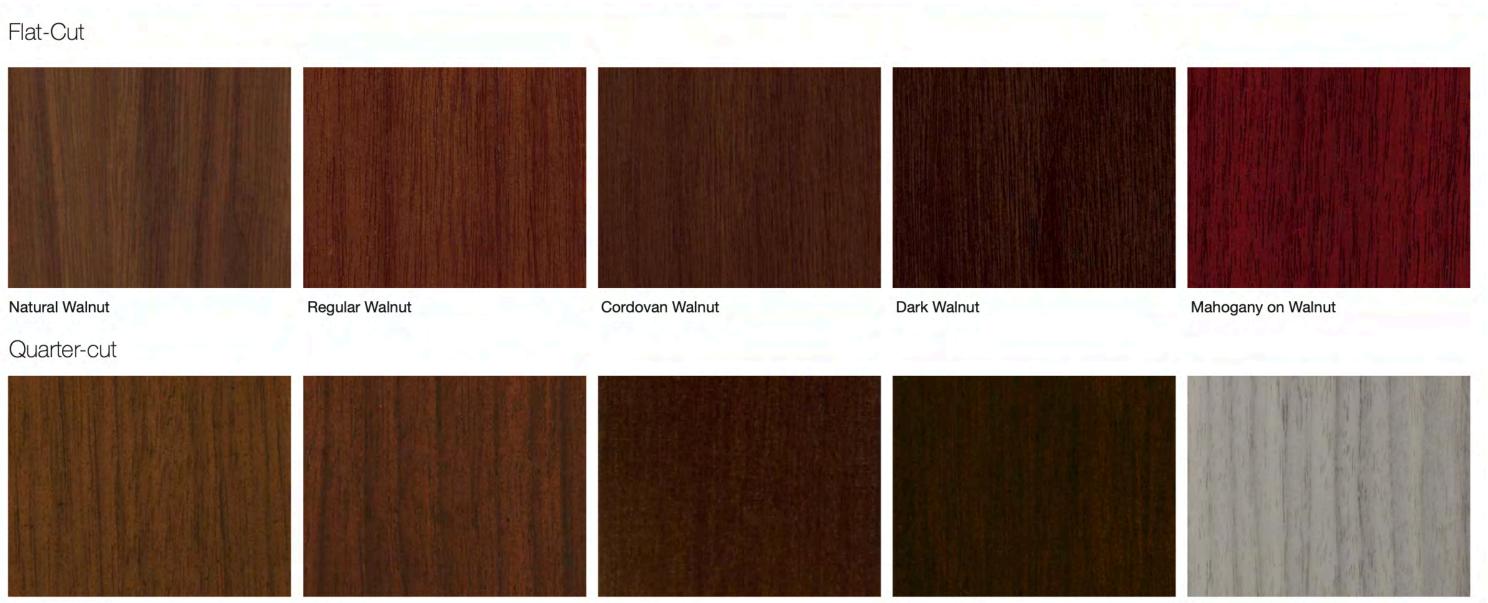

### Walnut

Natural Walnut

**Regular Walnut** 

Cordovan Walnut

Dark Walnut

SilverGrey on Walnut