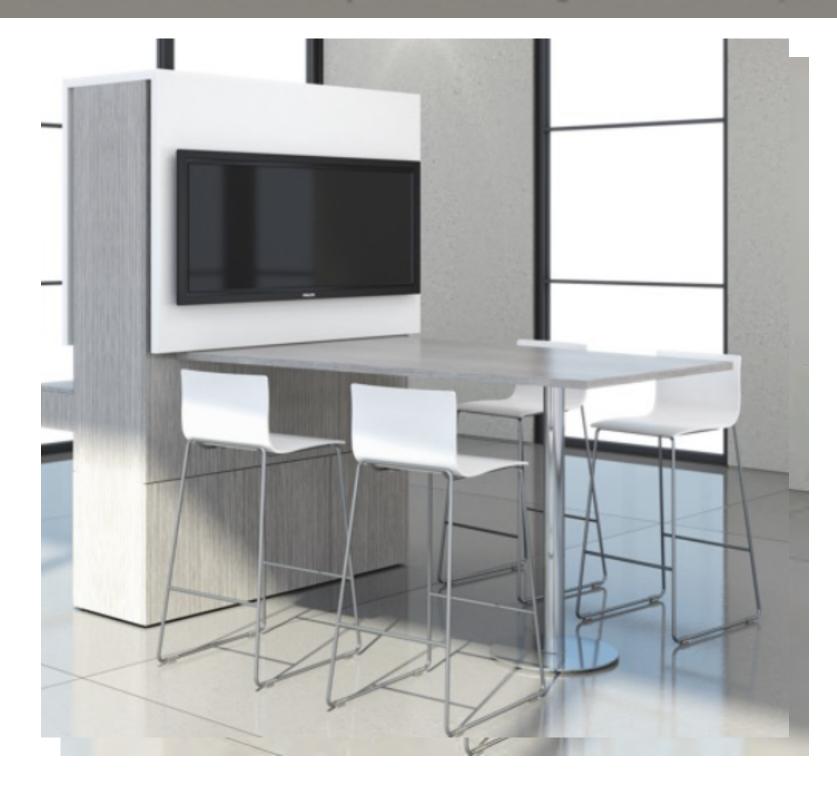

## Category 6 – COLLABORATIVE PRODUCTS - Multimedia Tables Furniture for Work Spaces: E60PQ-140003-083

ARTEMIS (WOOD & LAMINATE)

krug