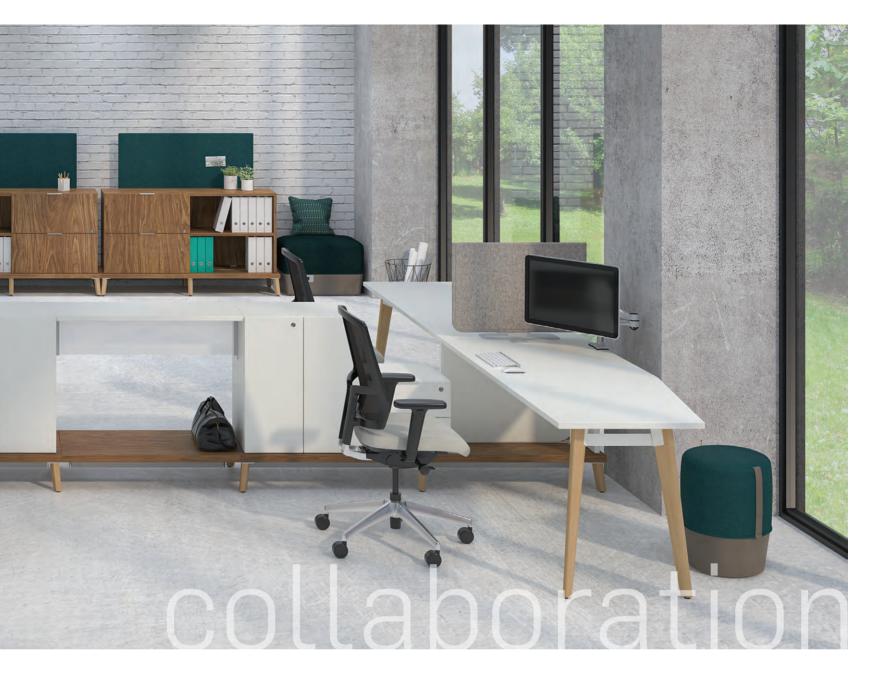

#### Collaborative space

Focused on well-being in the workplace, the STAD collection meets the many needs of open-plan offices, with perfectly integrated collaborative and meeting areas. Shared work surfaces (with asymmetrical lines that foster discussion), shared storage systems and lockers have been added. Airy, well-thought-out and highly functional, STAD creates a mainly open workspace that is conducive to teamwork and communication.

#### Privacy, please!

Anticipating market expectations, Groupe Lacasse designed the STAD collection with user comfort in mind. When a project requires concentration and planning, the components provide all the privacy needed.

Fabric screens, cushions and poufs also optimize comfort and well-being, making the space feel like home.