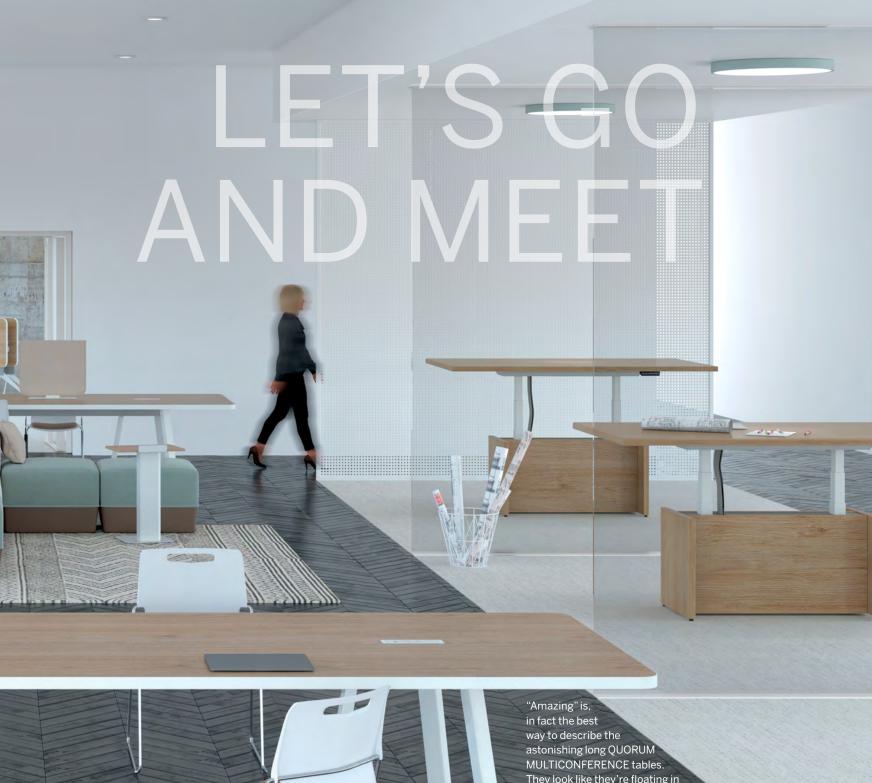

Whether for the most formal of meetings, a spontaneous sit and chat, or a presentation that's just been added to the schedule, QUORUM MULTICONFERENCE collection can be tailored to any situation and to new approaches to holding meetings. The collection will impress you with its sophisticated look, its ingenious design and its smart integration of technology.

"Amazing" is, in fact the best way to describe the astonishing long QUORUM MULTICONFERENCE tables. They look like they're floating in the air! Modern and graceful, they are mounted on aluminum beams which allow for a maximum of space under the work surface and between bases. You'll be comfortable sitting for quite a while.

Need to stretch your legs? Have a meeting standing up, using our electrically-powered adjustable-height tables!