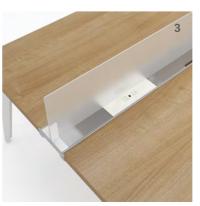

Touchdown station for 4 in Tuscany Walnut and Snow finishes with translucent acrylic *New York* base. IO seating by United Chair.

- 1 Electrical and communications center raceway with translucent Sky covers.
- 2 Wire management base with lockable hinged door.
- **3** Spacious center raceway accommodating all types of electrical and communication plug-ins required by users. The electrical system is easy to install, adapt and reconfigure.
- 4 Chicago metal leg option available in Silver or White.