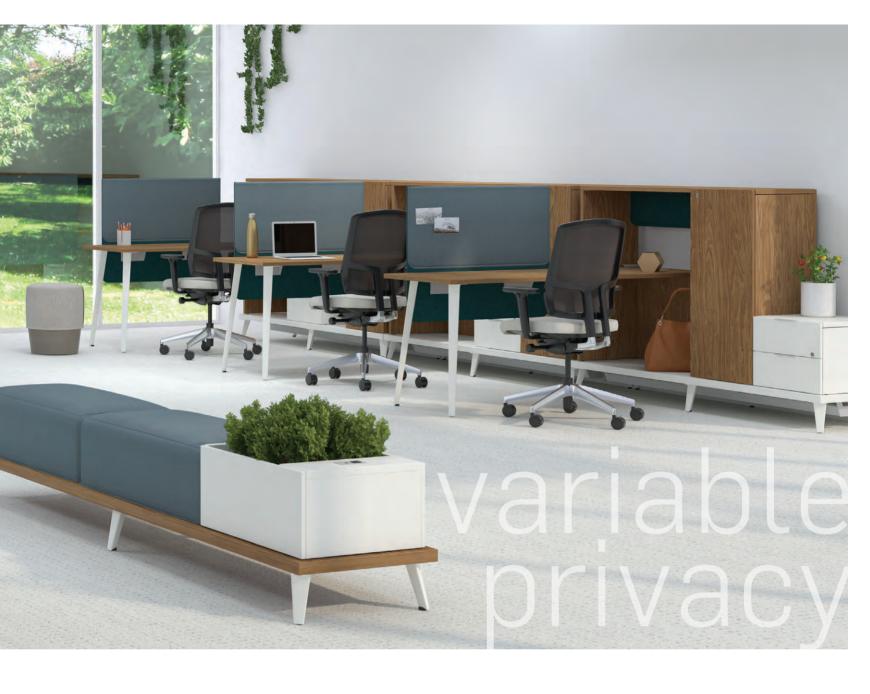

C.I.T.É.: sleek, contemporary, aesthetic, functional! More than a furniture system, it is the embodiment of versatility. Brainstorming sessions, project planning, information sharing, individual tasking and conceptualizing: C.I.T.É. modules lend themselves to the configuration of customized workstations providing both the collegiality and privacy your staff requires to deliver peak performance at any given time.

#### Connected by design

Team building and human interaction emerge as the core values of the creative process behind the C.I.T.É. collection. Distinguished by modular components with all required electrical access and storage capabilities, this system can be assembled, disassembled and reassembled into individual workstations, interactive team environments, workshop or meeting venues, as needed, with no loss of structural or visual integrity. C.I.T.É., where people and environments connect!