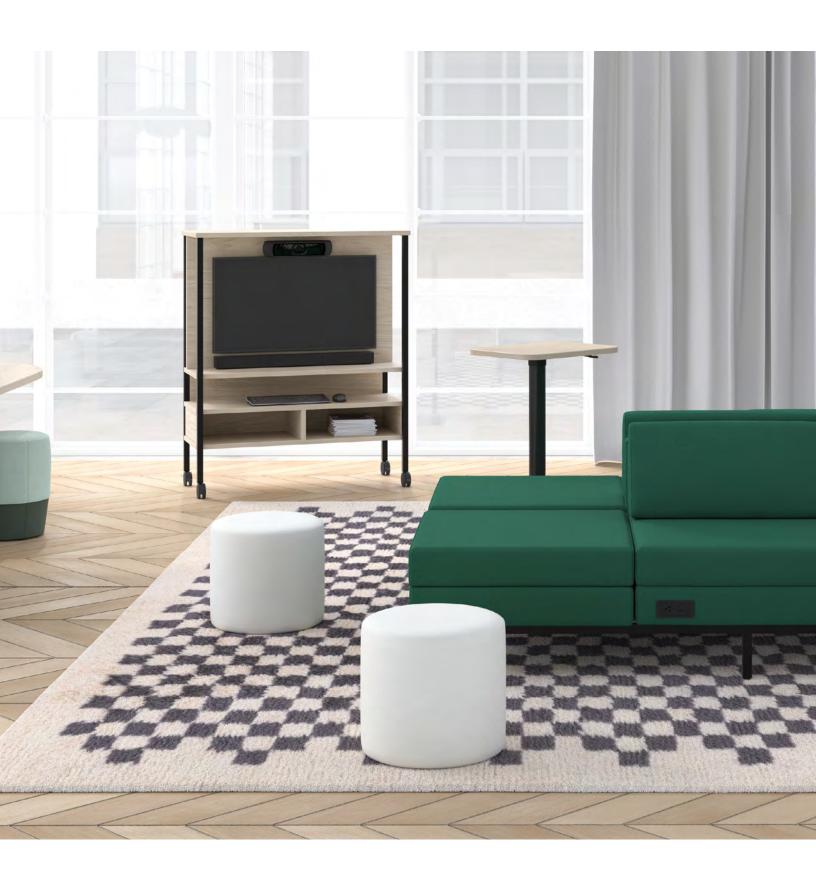

- 2 back heights.
- Upright back lock.
- Integrated lumbar support.
- 3 base options.

Cube 300 is the essential collection for creating well-designed spaces thanks to its exceptional quality and timeless design!

By adding armchairs, bookcases, and storage modules onto single, double, or triple metal bases, you can seamlessly create dynamic setups ranging from traditional lounge areas to hybrid or collaborative spaces. Experience the ultimate flexibility with Cube 300!

Ponuse 4

The perfect lounge furniture plays a pivotal role in offices spaces, highlighting the importance of designated breakout spaces. With appealing aesthetics and easy configuration, Cube 300 stands out as a highly versatile collection, providing all the essentials to craft inviting and comfortable lounge spaces.

Enhance your Cube 300 setups by incorporating felt or fabric privacy screens. For optimal comfort, ergonomy, and flexibility, consider integrating electrical modules.

Whether taking a breather from their desk or aiming to immerse themselves in focused work while lounging, keep your belongings in proximity thanks to our thoughtful storage options!

In today's dynamic work environments, meetings are evolving. They're becoming more informal, collaborative, and often happening in smaller, flexible spaces. Cube 300 is designed to enhance team dynamics with its effortless setup and versatile configurations.

Whether it's a quick brainstorming session or a lively discussion, Cube 300 offers multimedia modules and height-adjustable occasional tables to keep the momentum going.

1-888-522-2773 groupelacasse.com