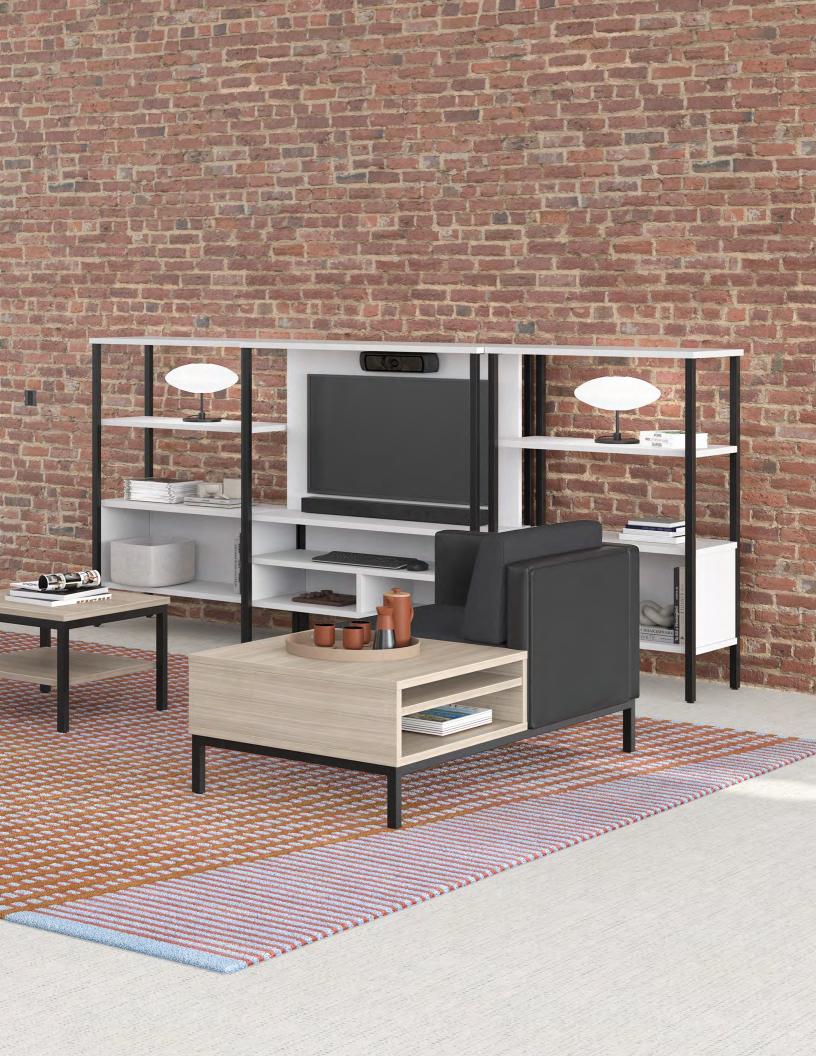

- 2 back heights.
- Upright back lock.
- Integrated lumbar support.
- 3 base options.

Cube 300 is the essential collection for creating well-designed spaces thanks to its exceptional quality and timeless design!

By adding armchairs, bookcases, and storage modules onto single, double, or triple metal bases, you can seamlessly create dynamic setups ranging from traditional lounge areas to hybrid or collaborative spaces. Experience the ultimate flexibility with Cube 300!

Ponuse 4

The perfect lounge furniture plays a pivotal role in offices spaces, highlighting the importance of designated breakout spaces. With appealing aesthetics and easy configuration, Cube 300 stands out as a highly versatile collection, providing all the essentials to craft inviting and comfortable lounge spaces.

Enhance your Cube 300 setups by incorporating felt or fabric privacy screens. For optimal comfort, ergonomy, and flexibility, consider integrating electrical modules.

Whether taking a breather from their desk or aiming to immerse themselves in focused work while lounging, keep your belongings in proximity thanks to our thoughtful storage options!

In today's dynamic work environments, meetings are evolving. They're becoming more informal, collaborative, and often happening in smaller, flexible spaces. Cube 300 is designed to enhance team dynamics with its effortless setup and versatile configurations.

Whether it's a quick brainstorming session or a lively discussion, Cube 300 offers multimedia modules and height-adjustable occasional tables to keep the momentum going.

1-888-522-2773 groupelacasse.com