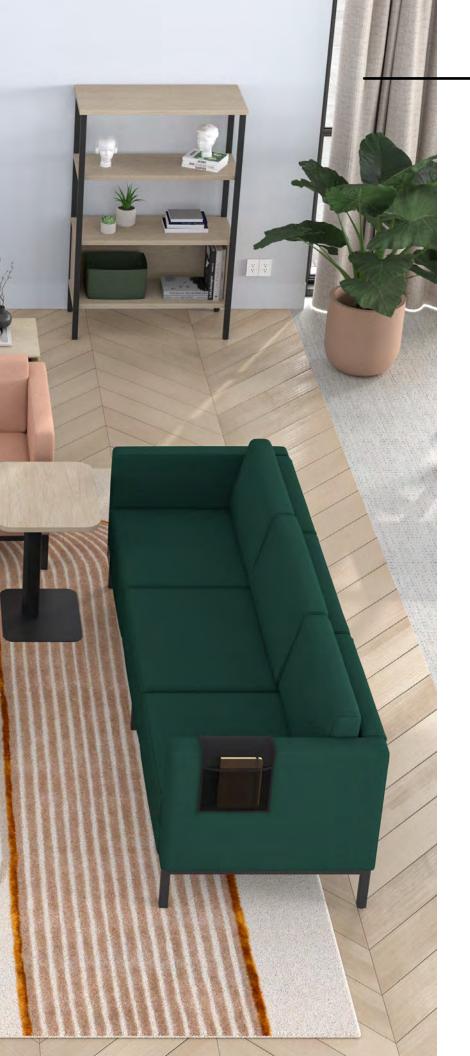

- 2 back heights.
- Upright back lock.
- Integrated lumbar support.
- 3 base options.

Cube 300 is the essential collection for creating well-designed spaces thanks to its exceptional quality and timeless design!

By adding armchairs, bookcases, and storage modules onto single, double, or triple metal bases, you can seamlessly create dynamic setups ranging from traditional lounge areas to hybrid or collaborative spaces. Experience the ultimate flexibility with Cube 300!

Ponuse 4

The perfect lounge furniture plays a pivotal role in offices spaces, highlighting the importance of designated breakout spaces. With appealing aesthetics and easy configuration, Cube 300 stands out as a highly versatile collection, providing all the essentials to craft inviting and comfortable lounge spaces.

Enhance your Cube 300 setups by incorporating felt or fabric privacy screens. For optimal comfort, ergonomy, and flexibility, consider integrating electrical modules.

Whether taking a breather from their desk or aiming to immerse themselves in focused work while lounging, keep your belongings in proximity thanks to our thoughtful storage options!