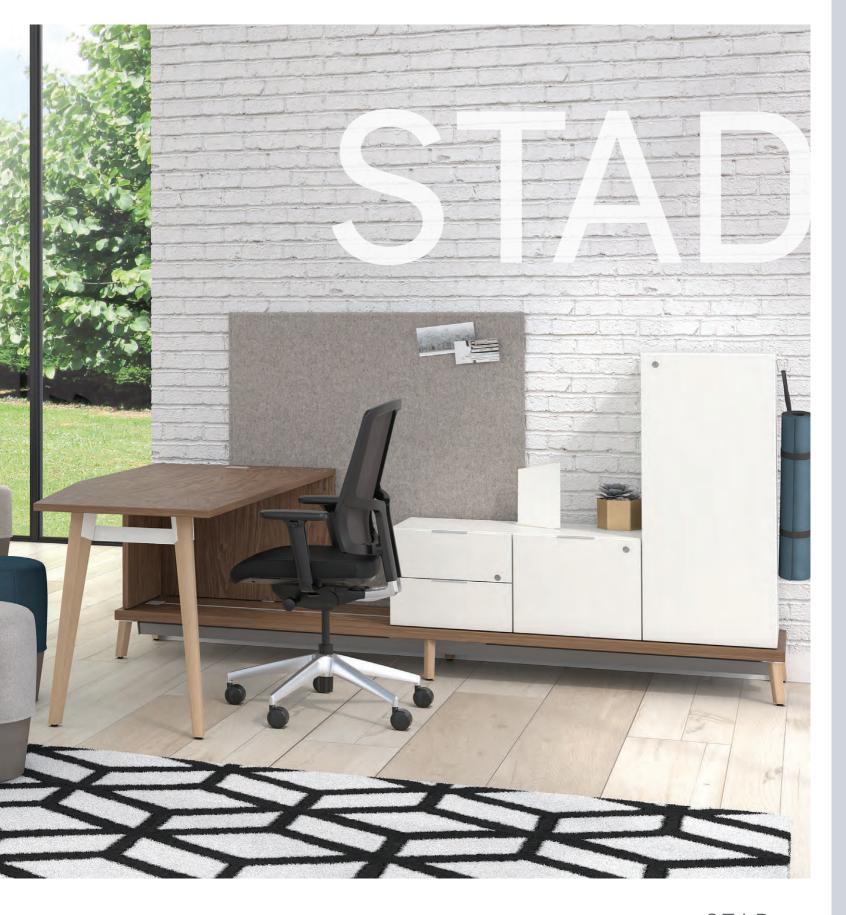

#### Collaborative space

Focused on well-being in the workplace, the STAD collection meets the many needs of open-plan offices, with perfectly integrated collaborative and meeting areas. Shared work surfaces (with asymmetrical lines that foster discussion), shared storage systems and lockers have been added. Airy, well-thought-out and highly functional, STAD creates a mainly open workspace that is conducive to teamwork and communication.

## The art of living at the office

More than just office furniture, the STAD collection is a professional lifestyle. The countless configurations adapt to every environment and to users' day-to-day needs. The components can be reconfigured time and again, with adjustable tables, modular soft seating and poufs for greater comfort and better posture.

Made with high-quality raw materials (wood, metal, textile and laminate), this collection brings nature into the office, for a calm, vibrant atmosphere.

#### Privacy, please!

Anticipating market expectations, Groupe Lacasse designed the STAD collection with user comfort in mind. When a project requires concentration and planning, the components provide all the privacy needed.

Fabric screens, cushions and poufs also optimize comfort and well-being, making the space feel like home.