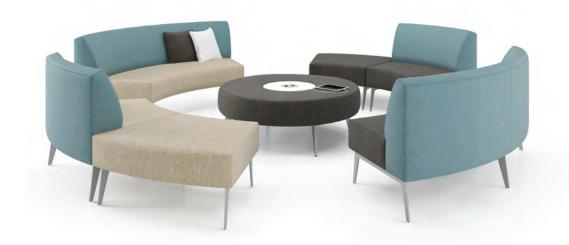

### Pilo

Discover the Pilo collection, the ultimate solution in versatile seating! With or without arms, available in 6 trendy colors, and offered as visitor chairs or stools, Pilo combines style with unparalleled comfort. Perfect for a variety of environments, Pilo will adapt seamlessly to all your needs with elegance.

- Guest stack models, with or without arms and seat pad choices.
- Counter and café height stools.
- 6 polypropylene shell colors and many seat pad upholstery options.
- · Solid chrome finish steel frame for long-lasting durability.
- Comfortable contoured backrest with built-in handle for easy portability.