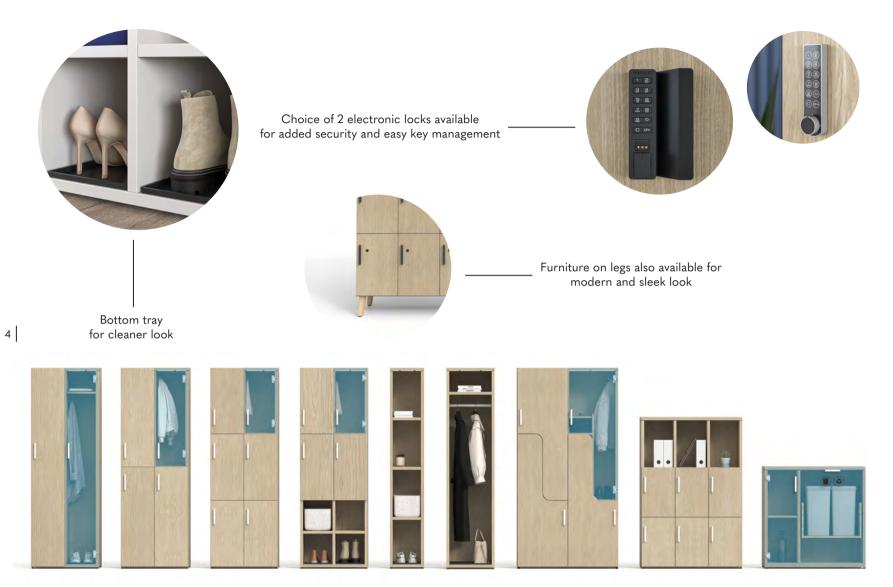

## Bring flexibility in your work environment with Co.Lok

Co.Lok is the perfect addition to your workspaces! Whether it's a dedicated storage room you need or space dividers, Co.Lok addresses the needs of today's office workers by allowing a personalisation of lockers with a handful of skus!

Co.Lok's simple, yet complete, offering allows you to choose from open/closed lockers as well as a different number of locks, doors, and sizes to customize your storage needs.

#### Functionality meets great design!

All lockers can be used 360 degrees, allowing greater integration in any work setting. In high collaborative spaces, you can even choose the add-on whiteboard back to increase communication in your team! If you prefer a more seamless integration, you can opt for the add-on back for better finish. Both options allow a smart integration of the product in open spaces.