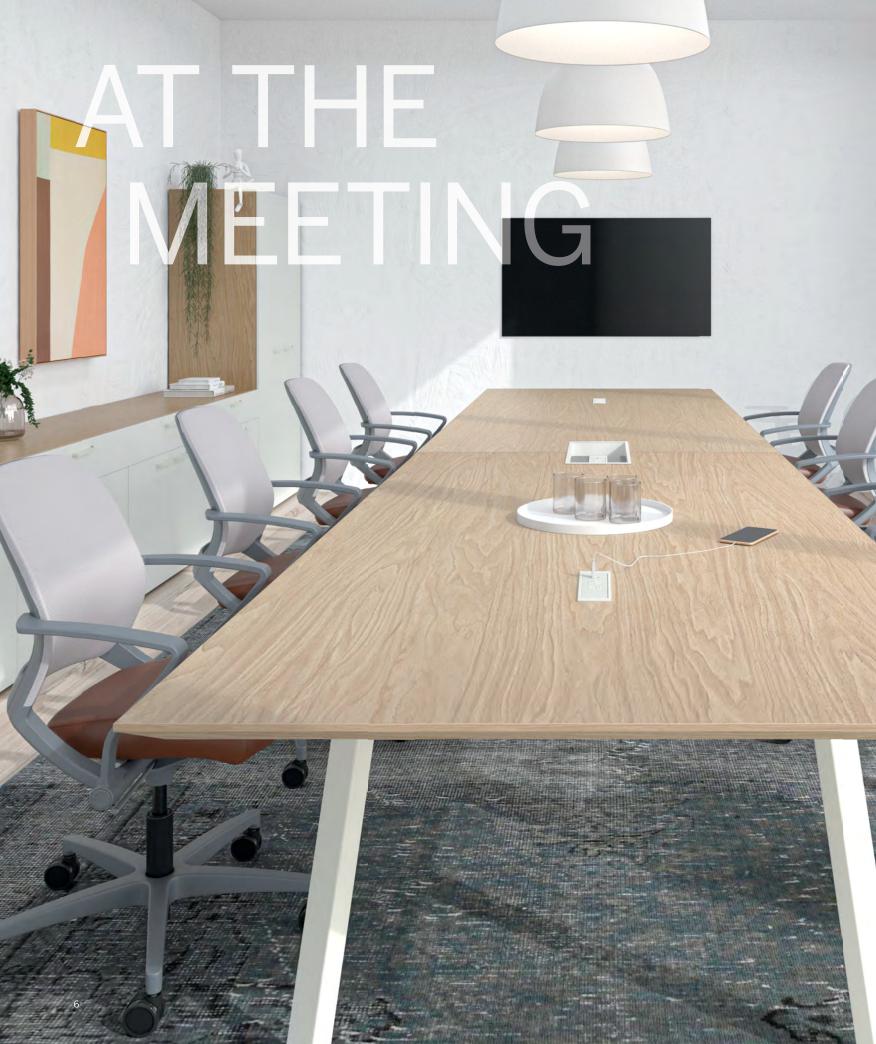

#### On the agenda

Got a meeting scheduled? Everyone will want to sit around this stylish conference table. Its design is as clean as it is refined. What sets it apart? The now-famous Groupe Lacasse knife edge, which gives it a decidedly modern look and feel.

Our selection of the latest laminate finishes impresses with the depth of the etched wood grain patterns.

Keep everything within reach! A pencil, a remote or a notebook: the multi-level table center in the middle of the table is practical. Its features are most compatible with these speedy times: no door, no fuss, put it down and it's put away!