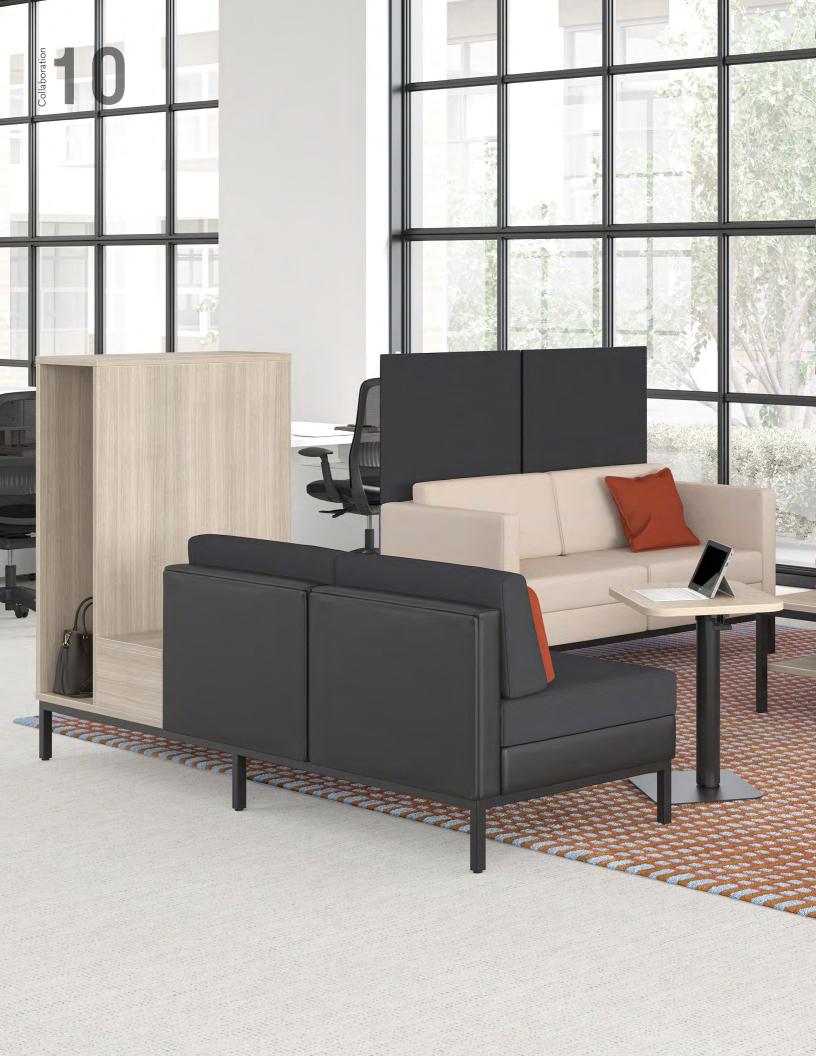

- 2 back heights.
- Upright back lock.
- Integrated lumbar support.
- 3 base options.

Cube 300 is the essential collection for creating well-designed spaces thanks to its exceptional quality and timeless design!

By adding armchairs, bookcases, and storage modules onto single, double, or triple metal bases, you can seamlessly create dynamic setups ranging from traditional lounge areas to hybrid or collaborative spaces. Experience the ultimate flexibility with Cube 300!

Ponuse 4

The perfect lounge furniture plays a pivotal role in offices spaces, highlighting the importance of designated breakout spaces. With appealing aesthetics and easy configuration, Cube 300 stands out as a highly versatile collection, providing all the essentials to craft inviting and comfortable lounge spaces.

Enhance your Cube 300 setups by incorporating felt or fabric privacy screens. For optimal comfort, ergonomy, and flexibility, consider integrating electrical modules.

Whether taking a breather from their desk or aiming to immerse themselves in focused work while lounging, keep your belongings in proximity thanks to our thoughtful storage options!

In today's dynamic work environments, meetings are evolving. They're becoming more informal, collaborative, and often happening in smaller, flexible spaces. Cube 300 is designed to enhance team dynamics with its effortless setup and versatile configurations.

Whether it's a quick brainstorming session or a lively discussion, Cube 300 offers multimedia modules and height-adjustable occasional tables to keep the momentum going.

1-888-522-2773 groupelacasse.com