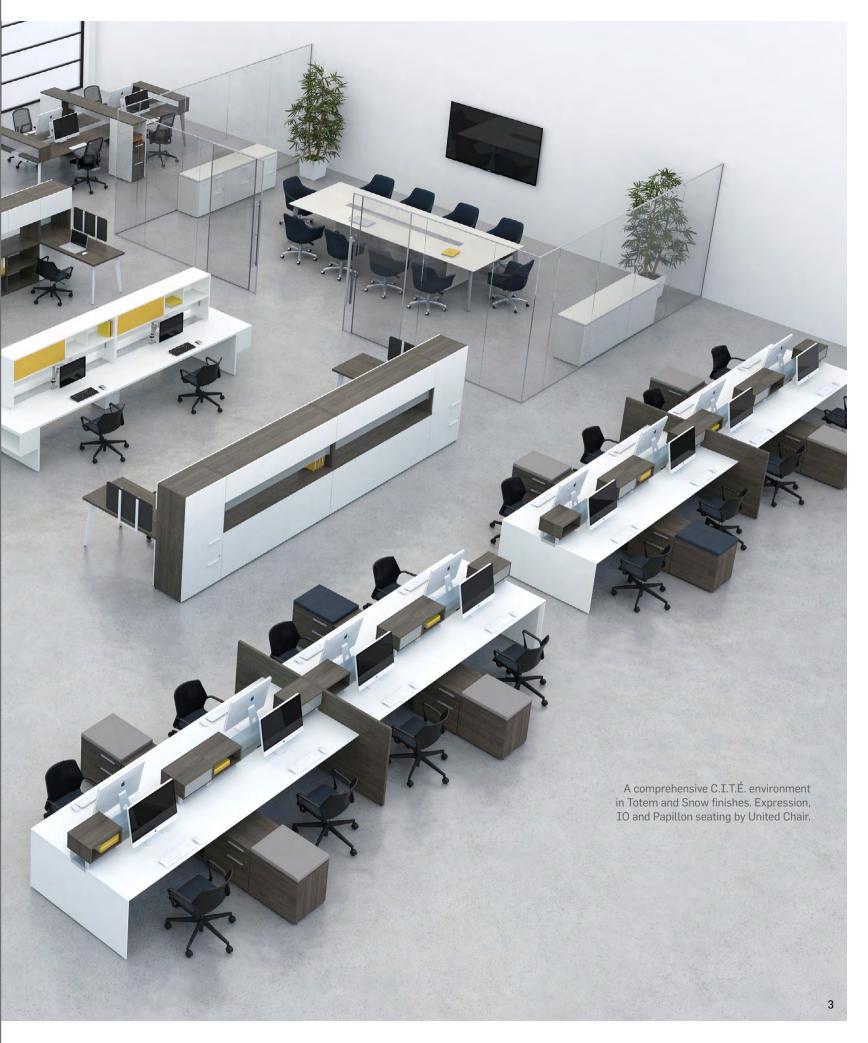

Touchdown station for 4 in Tuscany Walnut and Snow finishes with translucent acrylic *New York* base. IO seating by United Chair.

- 1 Electrical and communications center raceway with translucent Sky covers.
- 2 Wire management base with lockable hinged door.
- **3** Spacious center raceway accommodating all types of electrical and communication plug-ins required by users. The electrical system is easy to install, adapt and reconfigure.
- 4 Chicago metal leg option available in Silver or White.

Creative C.I.T.É. configuration in Snow finish, with large felt screen and yellow *Montreal* metal legs. IO seating by United Chair.