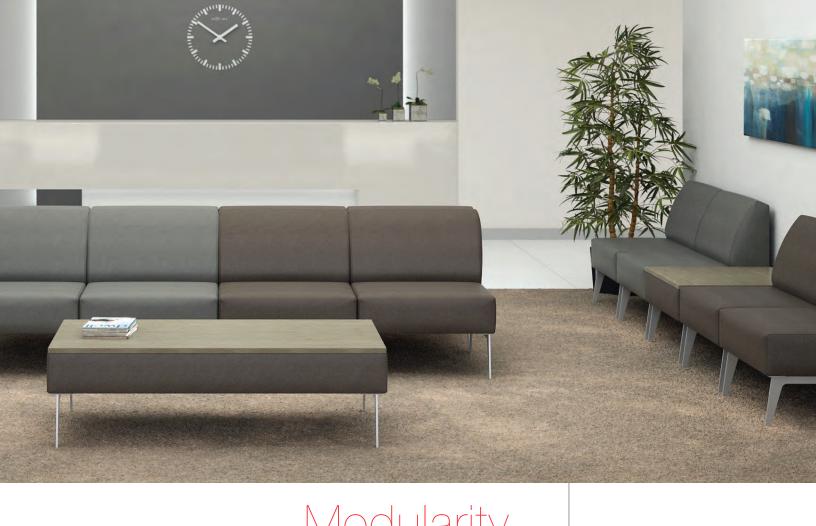

- 2 back heights.
- Upright back lock.
- Integrated lumbar support.
- 3 base options.

Cube 300 is the essential collection for creating well-designed spaces thanks to its exceptional quality and timeless design!

By adding armchairs, bookcases, and storage modules onto single, double, or triple metal bases, you can seamlessly create dynamic setups ranging from traditional lounge areas to hybrid or collaborative spaces. Experience the ultimate flexibility with Cube 300!

Ponuse 4

The perfect lounge furniture plays a pivotal role in offices spaces, highlighting the importance of designated breakout spaces. With appealing aesthetics and easy configuration, Cube 300 stands out as a highly versatile collection, providing all the essentials to craft inviting and comfortable lounge spaces.

Enhance your Cube 300 setups by incorporating felt or fabric privacy screens. For optimal comfort, ergonomy, and flexibility, consider integrating electrical modules.

Whether taking a breather from their desk or aiming to immerse themselves in focused work while lounging, keep your belongings in proximity thanks to our thoughtful storage options!