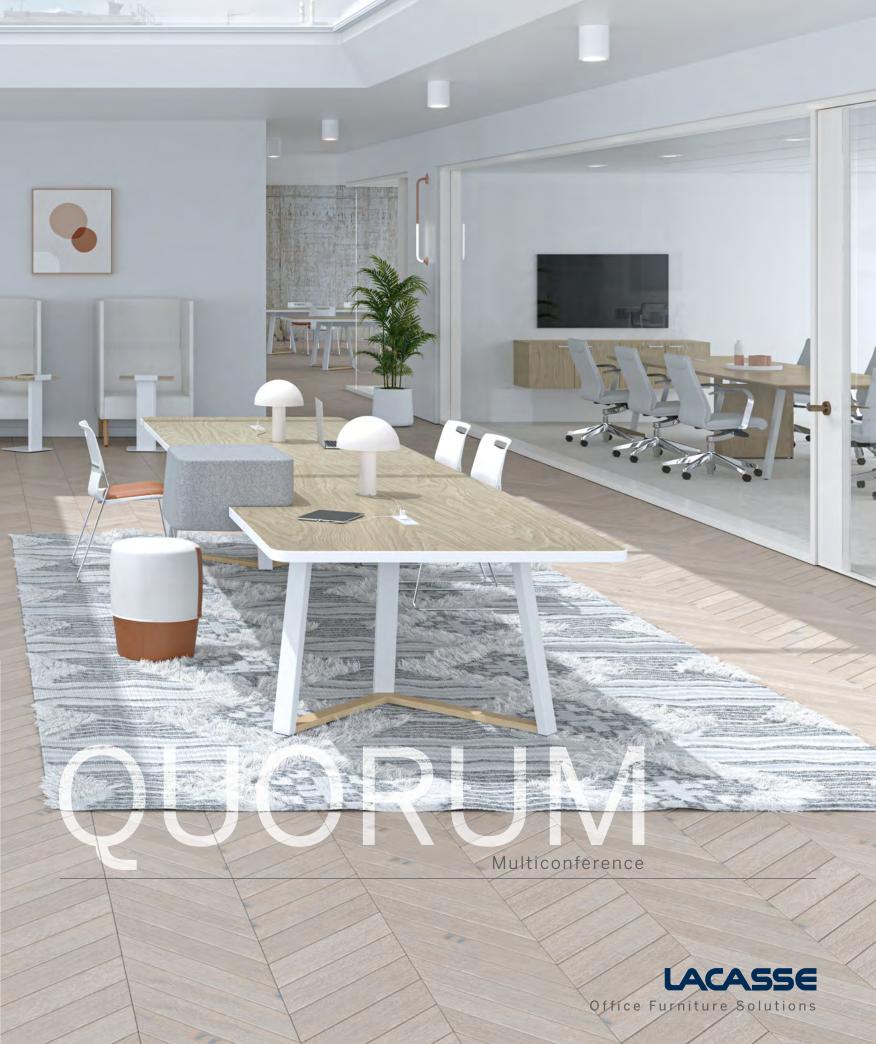

Whether for the most formal of meetings, a spontaneous sit and chat, or a presentation that's just been added to the schedule, QUORUM MULTICONFERENCE collection can be tailored to any situation and to new approaches to holding meetings. The collection will impress you with its sophisticated look, its ingenious design and its smart integration of technology.

"Amazing" is, in fact the best way to describe the astonishing long QUORUM MULTICONFERENCE tables. They look like they're floating in the air! Modern and graceful, they are mounted on aluminum beams which allow for a maximum of space under the work surface and between bases. You'll be comfortable sitting for quite a while.

#### On the agenda

Got a meeting scheduled? Everyone will want to sit around this stylish conference table. Its design is as clean as it is refined. What sets it apart? The now-famous Groupe Lacasse knife edge, which gives it a decidedly modern look and feel.

Our selection of the latest laminate finishes impresses with the depth of the etched wood grain patterns.

Keep everything within reach! A pencil, a remote or a notebook: the multi-level table center in the middle of the table is practical. Its features are most compatible with these speedy times: no door, no fuss, put it down and it's put away!