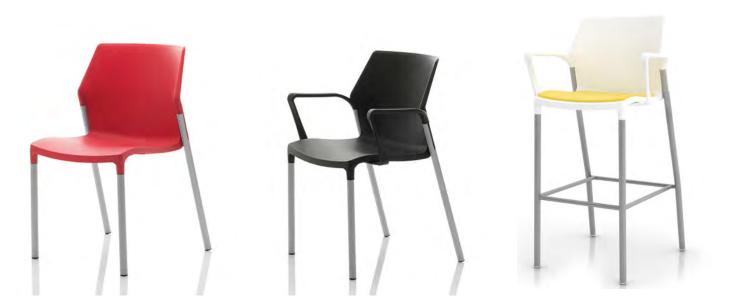

### io

The io collection brings the final touch to collaborative spaces. Red, black or white; metal legs; with arms or armless; padded or sleek seated. Possibilities for every inspiration can be created with io. If you're looking to create eye-catching, comfortable collaborative spaces, you're looking for io.

- Guest and stool models, with or without arms.
- Choice of 3 polypropylene shell colors (black, red and white).
- All models come standard with wall-saver legs.
- Upholstered seat pad option.

groupelacasse.com