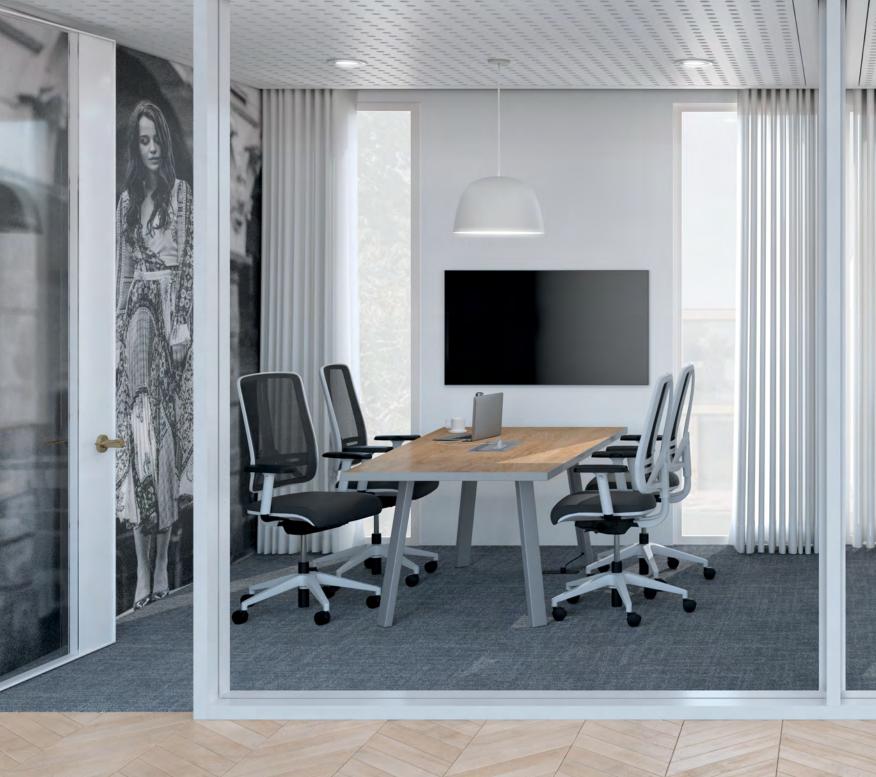

Whether for the most formal of meetings, a spontaneous sit and chat, or a presentation that's just been added to the schedule, QUORUM MULTICONFERENCE collection can be tailored to any situation and to new approaches to holding meetings. The collection will impress you with its sophisticated look, its ingenious design and its smart integration of technology.

"Amazing" is, in fact the best way to describe the astonishing long QUORUM MULTICONFERENCE tables. They look like they're floating in the air! Modern and graceful, they are mounted on aluminum beams which allow for a maximum of space under the work surface and between bases. You'll be comfortable sitting for quite a while.

#### Did you know?

The round tables encourage socializing, whether during a break, or in an impromptu sit and chat with colleagues.