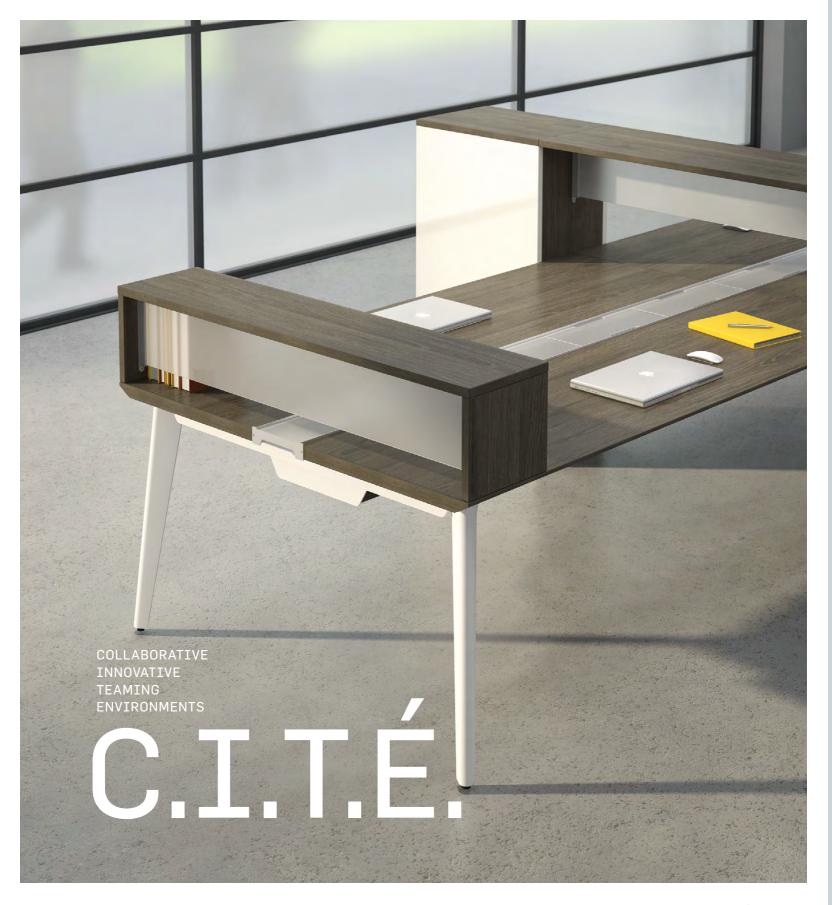

C.I.T.É.: sleek, contemporary, aesthetic, functional! More than a furniture system, it is the embodiment of versatility. Brainstorming sessions, project planning, information sharing, individual tasking and conceptualizing: C.I.T.É. modules lend themselves to the configuration of customized workstations providing both the collegiality and privacy your staff requires to deliver peak performance at any given time.

Adapting to current, evolving and emerging needs, the C.I.T.É. collection is produced from quality materials certified to GreenGuard Gold standards and referenced by the LEED building rating system. Beyond the modern, slightly edgy urban feel conferred by the use of translucent acrylic elements and aluminum accents lies a collection designed in keeping with the latest BIFMA standards for benching furniture systems.

## Innately innovative

Interaction, conversation, creation: Groupe Lacasse developed the C.I.T.É. collection as an ever-evolving solution to your organization's multifaceted needs. Integrating a wide range of innovative details, thermofused materials of superior quality, and the latest technologies in the field, it has been designed to deliver more than 25 years of flexibility and functionality!