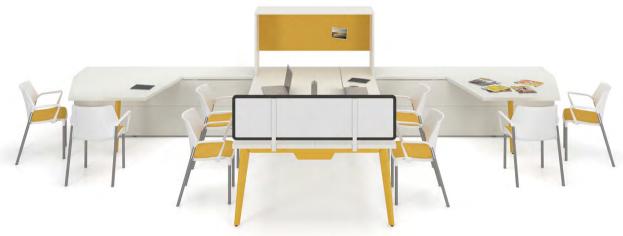

Whether for the most formal of meetings, a spontaneous sit and chat, or a presentation that's just been added to the schedule, QUORUM MULTICONFERENCE collection can be tailored to any situation and to new approaches to holding meetings. The collection will impress you with its sophisticated look, its ingenious design and its smart integration of technology.

"Amazing" is, in fact the best way to describe the astonishing long QUORUM MULTICONFERENCE tables. They look like they're floating in the air! Modern and graceful, they are mounted on aluminum beams which allow for a maximum of space under the work surface and between bases. You'll be comfortable sitting for quite a while.

# ENCOURAGE INTERACTION

Whether you're standing up, or seated on a stool, whether you're looking at a presentation screen, or not, QUORUM MULTICONFERENCE promotes discussion and the sharing of ideas. The collection can be arranged in many ways and for many applications, depending on everyone's needs or preferences.