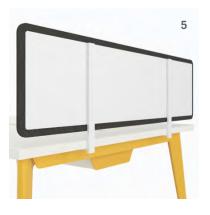

Sleek C.I.T.É. wall system in Grigio finish with translucent acrylic Sky accents, surface-mounted felt screen and optional white *Montreal* metal legs.

- 1 Moveable individual storage module with optional backing (translucent, laminate, tackboard or white board).
- 2 Translucent acrylic privacy screens also available in felt or fabric.
- 3 Optional surface modules providing quick and easy access to power and USB outlets.
- 4 Trendy angular *Montreal* metal leg option.
- 5 Innovative surface-mounted tackable felt screens defining space.