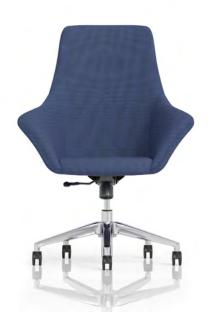

### **Papillon**

The Papillon series, featuring its distinctive tulip design, offers models with a swivel-tilt mechanism for optimal comfort and flexibility. The adjustable seat height and elegant polished chrome base make this series a timeless favorite.

- 2 back heights.
- Upright back lock.
- Integrated lumbar support.
- 3 base options.

Cube 300 is the essential collection for creating well-designed spaces thanks to its exceptional quality and timeless design!