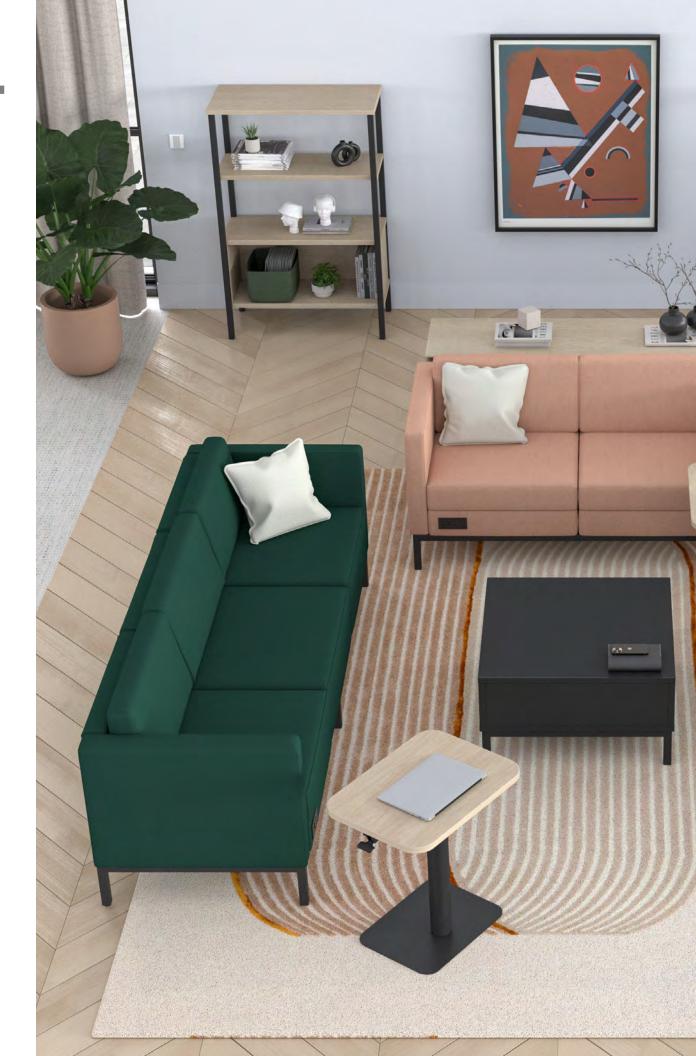

- 2 back heights.
- Upright back lock.
- Integrated lumbar support.
- 3 base options.

Cube 300 is the essential collection for creating well-designed spaces thanks to its exceptional quality and timeless design!

By adding armchairs, bookcases, and storage modules onto single, double, or triple metal bases, you can seamlessly create dynamic setups ranging from traditional lounge areas to hybrid or collaborative spaces. Experience the ultimate flexibility with Cube 300!

Ponuse 4

The perfect lounge furniture plays a pivotal role in offices spaces, highlighting the importance of designated breakout spaces. With appealing aesthetics and easy configuration, Cube 300 stands out as a highly versatile collection, providing all the essentials to craft inviting and comfortable lounge spaces.

Enhance your Cube 300 setups by incorporating felt or fabric privacy screens. For optimal comfort, ergonomy, and flexibility, consider integrating electrical modules.

Whether taking a breather from their desk or aiming to immerse themselves in focused work while lounging, keep your belongings in proximity thanks to our thoughtful storage options!