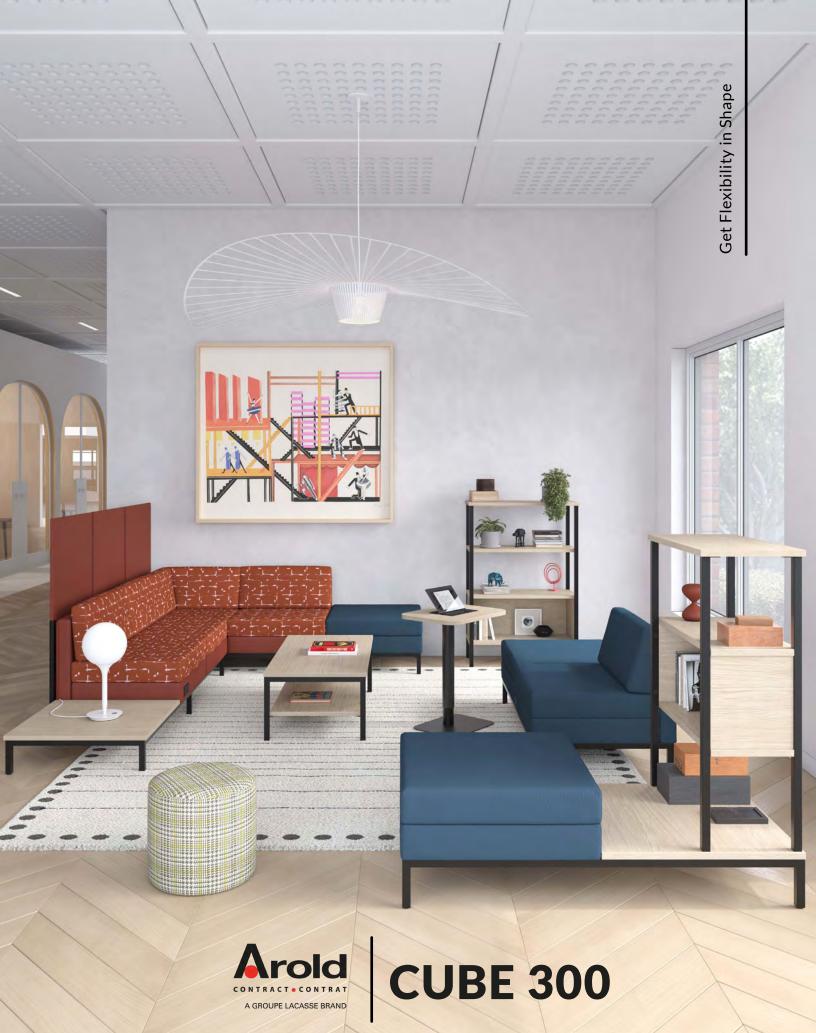

- 2 back heights.
- Upright back lock.
- Integrated lumbar support.
- 3 base options.

Cube 300 is the essential collection for creating well-designed spaces thanks to its exceptional quality and timeless design!

By adding armchairs, bookcases, and storage modules onto single, double, or triple metal bases, you can seamlessly create dynamic setups ranging from traditional lounge areas to hybrid or collaborative spaces. Experience the ultimate flexibility with Cube 300!

Ponuse 4

The perfect lounge furniture plays a pivotal role in offices spaces, highlighting the importance of designated breakout spaces. With appealing aesthetics and easy configuration, Cube 300 stands out as a highly versatile collection, providing all the essentials to craft inviting and comfortable lounge spaces.