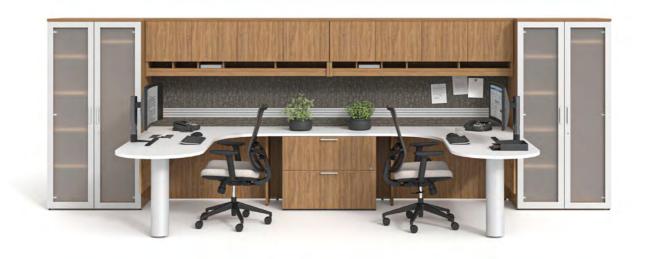

#### Connected by design

Team building and human interaction emerge as the core values of the creative process behind the C.I.T.É. collection. Distinguished by modular components with all required electrical access and storage capabilities, this system can be assembled, disassembled and reassembled into individual workstations, interactive team environments, workshop or meeting venues, as needed, with no loss of structural or visual integrity. C.I.T.É., where people and environments connect!