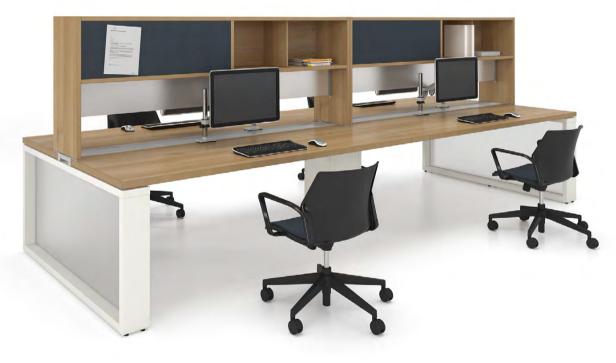

#### Connected by design

Team building and human interaction emerge as the core values of the creative process behind the C.I.T.É. collection. Distinguished by modular components with all required electrical access and storage capabilities, this system can be assembled, disassembled and reassembled into individual workstations, interactive team environments, workshop or meeting venues, as needed, with no loss of structural or visual integrity. C.I.T.É., where people and environments connect!

## Innately innovative

Interaction, conversation, creation: Groupe Lacasse developed the C.I.T.É. collection as an ever-evolving solution to your organization's multifaceted needs. Integrating a wide range of innovative details, thermofused materials of superior quality, and the latest technologies in the field, it has been designed to deliver more than 25 years of flexibility and functionality!