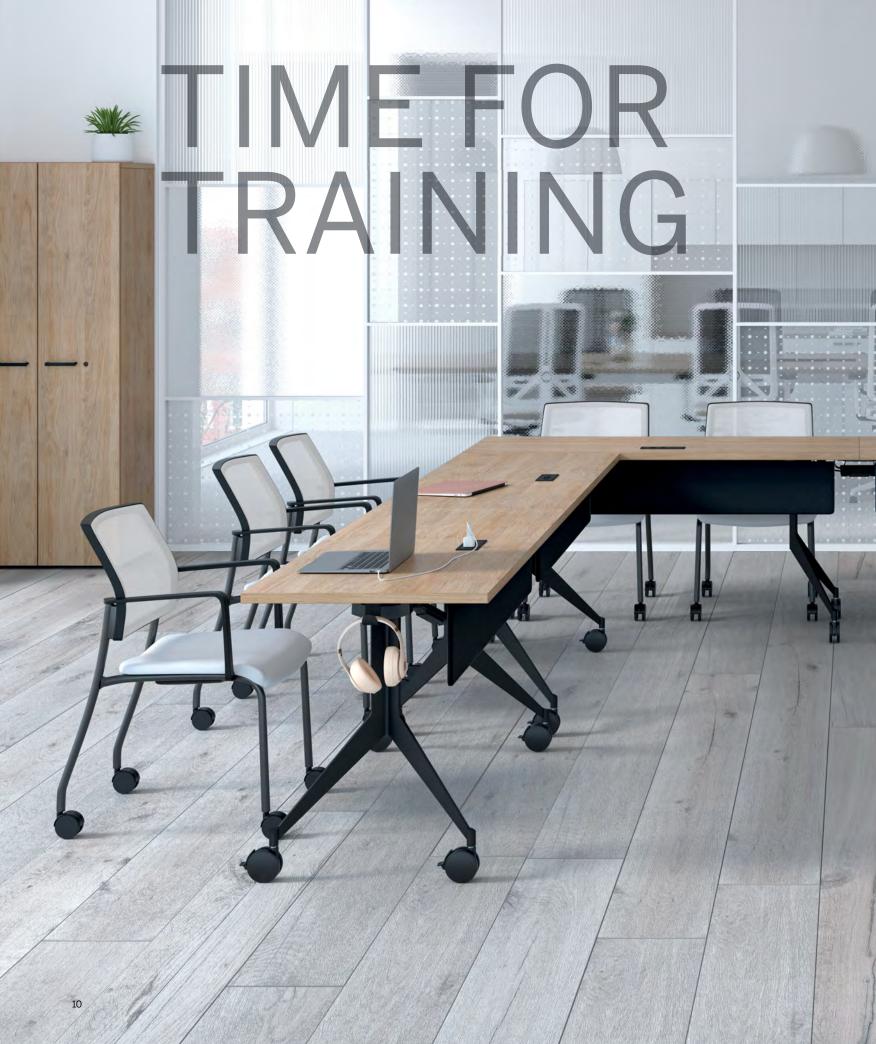

Psst! Did you notice the elegant combination of metal and natural wood for the bases of the Tria tables?

Design meets technology. No need to look for cables, they're entirely integrated into the table's architecture. USB and USB-C ports as well as electrical receptacles, whatever you need: get plugged in, in a flash!

Need to stretch your legs? Have a meeting standing up, using our electrically-powered adjustable-height tables!