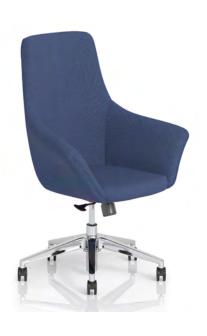

### **Papillon**

The Papillon series, featuring its distinctive tulip design, offers models with a swivel-tilt mechanism for optimal comfort and flexibility. The adjustable seat height and elegant polished chrome base make this series a timeless favorite.

- 2 back heights.
- Upright back lock.
- Integrated lumbar support.
- 3 base options.

Cube 300 is the essential collection for creating well-designed spaces thanks to its exceptional quality and timeless design!