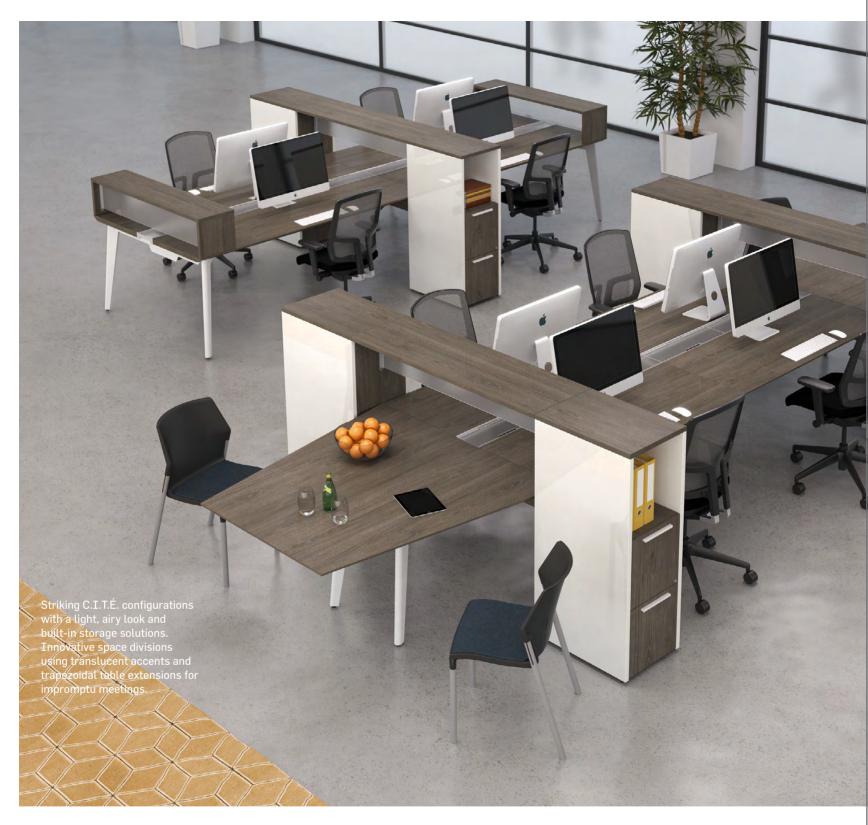

Sleek C.I.T.É. wall system in Grigio finish with translucent acrylic Sky accents, surface-mounted felt screen and optional white *Montreal* metal legs.

- 1 Moveable individual storage module with optional backing (translucent, laminate, tackboard or white board).
- 2 Translucent acrylic privacy screens also available in felt or fabric.
- 3 Optional surface modules providing quick and easy access to power and USB outlets.
- 4 Trendy angular *Montreal* metal leg option.
- 5 Innovative surface-mounted tackable felt screens defining space.