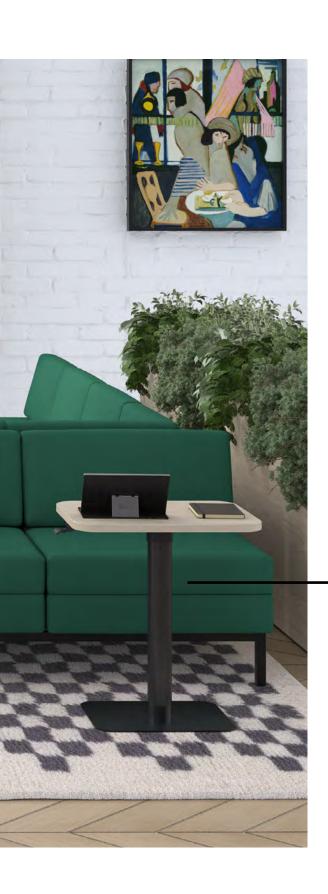

- 2 back heights.
- Upright back lock.
- Integrated lumbar support.
- 3 base options.

Cube 300 is the essential collection for creating well-designed spaces thanks to its exceptional quality and timeless design!

By adding armchairs, bookcases, and storage modules onto single, double, or triple metal bases, you can seamlessly create dynamic setups ranging from traditional lounge areas to hybrid or collaborative spaces. Experience the ultimate flexibility with Cube 300!

Ponuse 4

The perfect lounge furniture plays a pivotal role in offices spaces, highlighting the importance of designated breakout spaces. With appealing aesthetics and easy configuration, Cube 300 stands out as a highly versatile collection, providing all the essentials to craft inviting and comfortable lounge spaces.

Enhance your Cube 300 setups by incorporating felt or fabric privacy screens. For optimal comfort, ergonomy, and flexibility, consider integrating electrical modules.

Whether taking a breather from their desk or aiming to immerse themselves in focused work while lounging, keep your belongings in proximity thanks to our thoughtful storage options!

In today's dynamic work environments, meetings are evolving. They're becoming more informal, collaborative, and often happening in smaller, flexible spaces. Cube 300 is designed to enhance team dynamics with its effortless setup and versatile configurations.

Whether it's a quick brainstorming session or a lively discussion, Cube 300 offers multimedia modules and height-adjustable occasional tables to keep the momentum going.

1-888-522-2773 groupelacasse.com