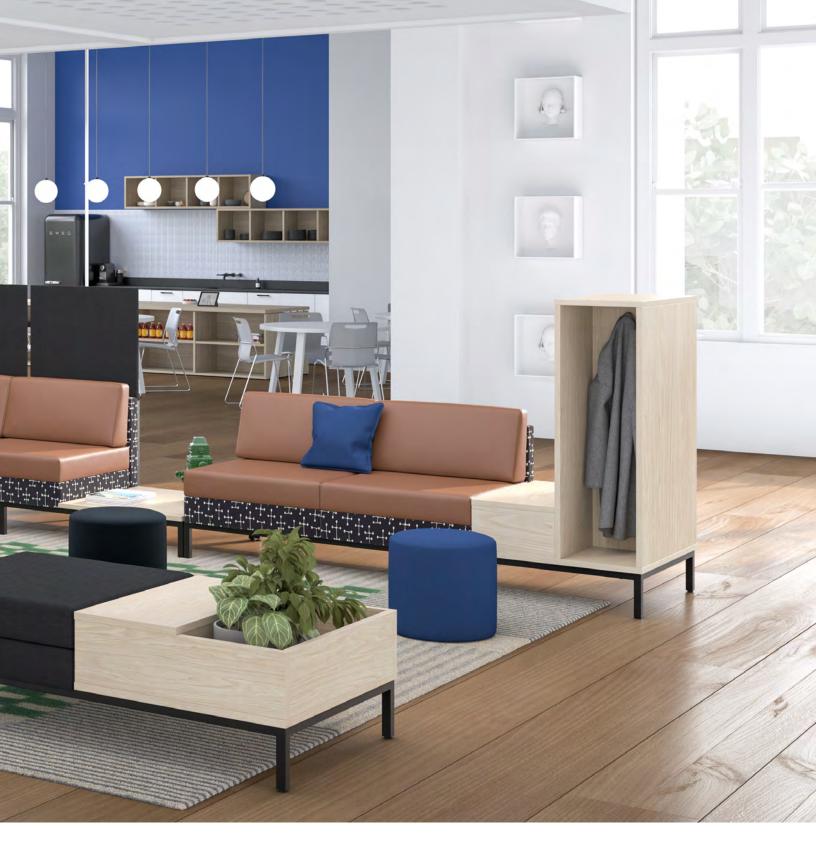

Enhance your Cube 300 setups by incorporating felt or fabric privacy screens. For optimal comfort, ergonomy, and flexibility, consider integrating electrical modules.

Whether taking a breather from their desk or aiming to immerse themselves in focused work while lounging, keep your belongings in proximity thanks to our thoughtful storage options!

In today's dynamic work environments, meetings are evolving. They're becoming more informal, collaborative, and often happening in smaller, flexible spaces. Cube 300 is designed to enhance team dynamics with its effortless setup and versatile configurations.

Whether it's a quick brainstorming session or a lively discussion, Cube 300 offers multimedia modules and height-adjustable occasional tables to keep the momentum going.

1-888-522-2773 groupelacasse.com