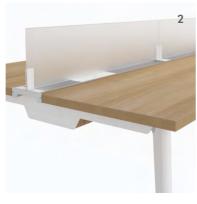

Touchdown station for 4 in Tuscany Walnut and Snow finishes with translucent acrylic *New York* base. IO seating by United Chair.

- 1 Electrical and communications center raceway with translucent Sky covers.
- 2 Wire management base with lockable hinged door.
- **3** Spacious center raceway accommodating all types of electrical and communication plug-ins required by users. The electrical system is easy to install, adapt and reconfigure.
- 4 Chicago metal leg option available in Silver or White.