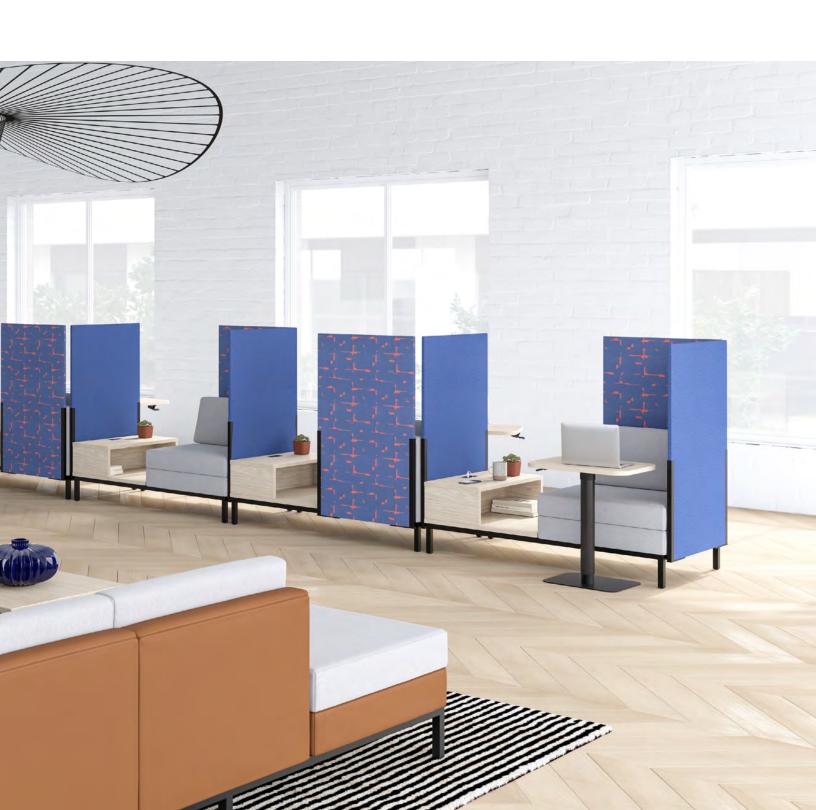

#### Collaborative space

Focused on well-being in the workplace, the STAD collection meets the many needs of open-plan offices, with perfectly integrated collaborative and meeting areas. Shared work surfaces (with asymmetrical lines that foster discussion), shared storage systems and lockers have been added. Airy, well-thought-out and highly functional, STAD creates a mainly open workspace that is conducive to teamwork and communication.

## The art of living at the office

More than just office furniture, the STAD collection is a professional lifestyle. The countless configurations adapt to every environment and to users' day-to-day needs. The components can be reconfigured time and again, with adjustable tables, modular soft seating and poufs for greater comfort and better posture.

#### Privacy, please!

Anticipating market expectations, Groupe Lacasse designed the STAD collection with user comfort in mind. When a project requires concentration and planning, the components provide all the privacy needed.

Fabric screens, cushions and poufs also optimize comfort and well-being, making the space feel like home.