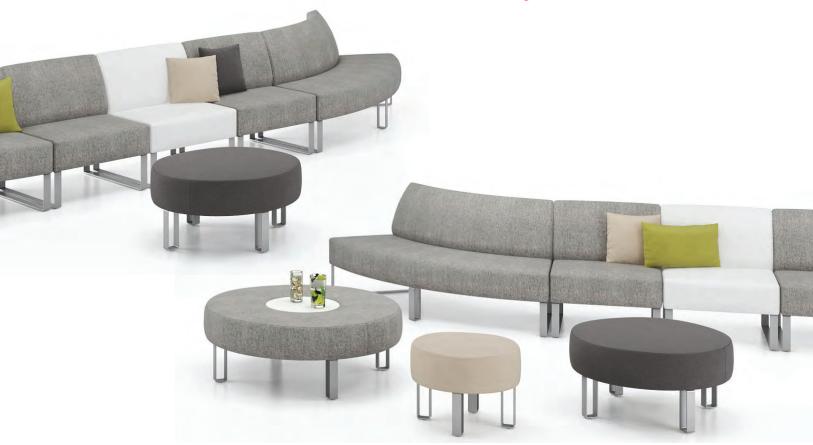

- 2 back heights.
- Upright back lock.
- Integrated lumbar support.
- 3 base options.

Cube 300 is the essential collection for creating well-designed spaces thanks to its exceptional quality and timeless design!

By adding armchairs, bookcases, and storage modules onto single, double, or triple metal bases, you can seamlessly create dynamic setups ranging from traditional lounge areas to hybrid or collaborative spaces. Experience the ultimate flexibility with Cube 300!

Ponuse 4

The perfect lounge furniture plays a pivotal role in offices spaces, highlighting the importance of designated breakout spaces. With appealing aesthetics and easy configuration, Cube 300 stands out as a highly versatile collection, providing all the essentials to craft inviting and comfortable lounge spaces.

Enhance your Cube 300 setups by incorporating felt or fabric privacy screens. For optimal comfort, ergonomy, and flexibility, consider integrating electrical modules.

Whether taking a breather from their desk or aiming to immerse themselves in focused work while lounging, keep your belongings in proximity thanks to our thoughtful storage options!