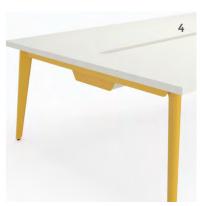

Touchdown station for 4 in Tuscany Walnut and Snow finishes with translucent acrylic *New York* base. IO seating by United Chair.

- 1 Electrical and communications center raceway with translucent Sky covers.
- 2 Wire management base with lockable hinged door.
- **3** Spacious center raceway accommodating all types of electrical and communication plug-ins required by users. The electrical system is easy to install, adapt and reconfigure.
- 4 Chicago metal leg option available in Silver or White.