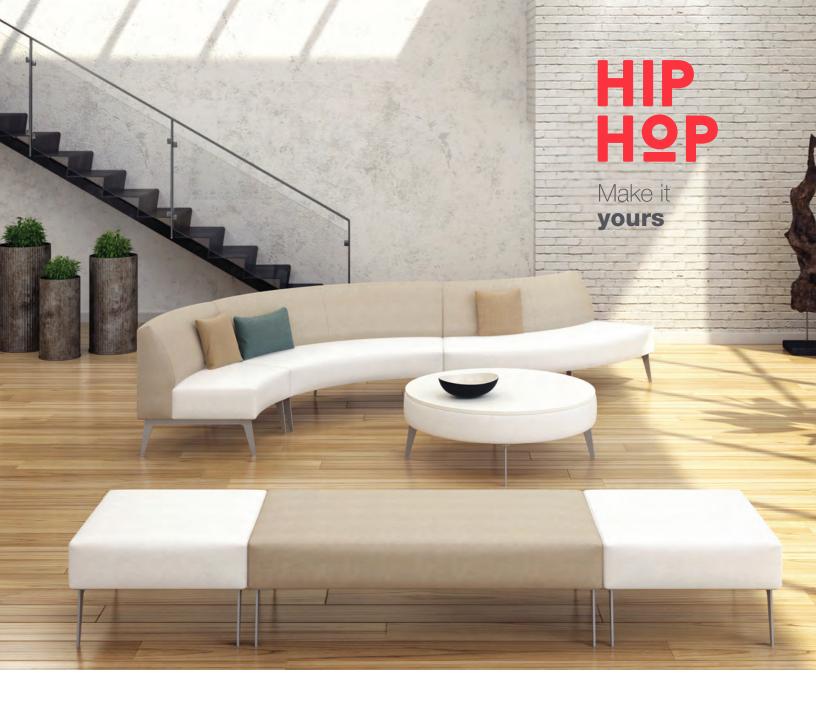

### HIP HQP

### A COHESIVE MIX AND MATCH COLLECTION

With clean lines perfectly suited to any type of environment, HIP HOP lets you create inviting and personalized configurations. Combine rectangular, square, curved and round elements to meet your needs and reinvent your spaces.

This modern collection easily adapts to any *décor* thanks to its extensive selection of laminate finishes and upholstery choices. For an endless source of inspired combinations!

Transform a cultural space into a comfortable area for learning and discussion.

Shapes Connectivity

### Modularity Geometry

From lobby to lounge areas, the HIP HOP collection sets the tone for work and relaxation.

### Make it yours