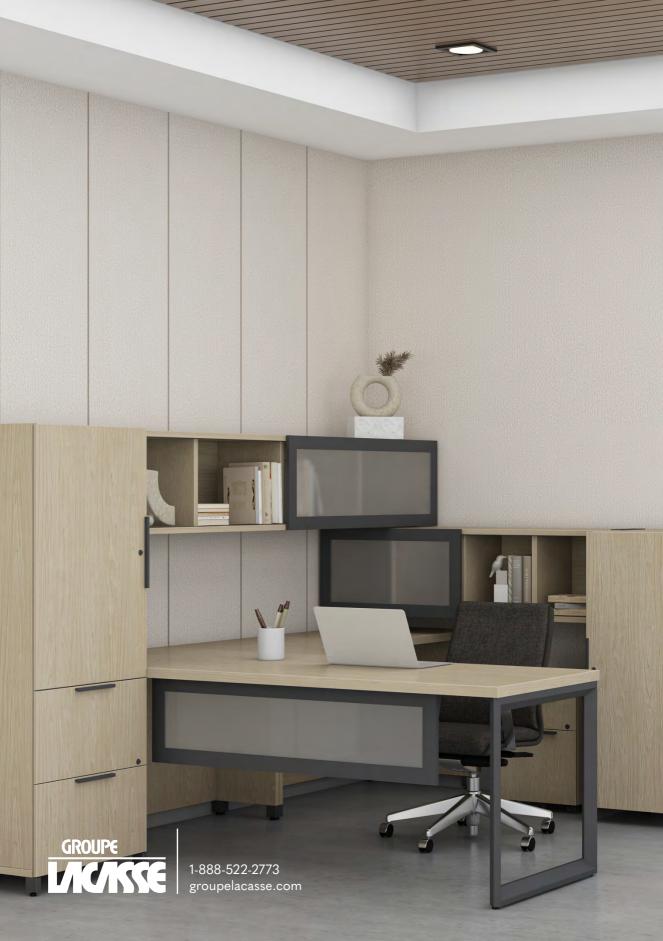

## Bring flexibility in your work environment with Co.Lok

Co.Lok is the perfect addition to your workspaces! Whether it's a dedicated storage room you need or space dividers, Co.Lok addresses the needs of today's office workers by allowing a personalisation of lockers with a handful of skus!

Co.Lok's simple, yet complete, offering allows you to choose from open/closed lockers as well as a different number of locks, doors, and sizes to customize your storage needs.

#### Functionality meets great design!

All lockers can be used 360 degrees, allowing greater integration in any work setting. In high collaborative spaces, you can even choose the add-on whiteboard back to increase communication in your team! If you prefer a more seamless integration, you can opt for the add-on back for better finish. Both options allow a smart integration of the product in open spaces.