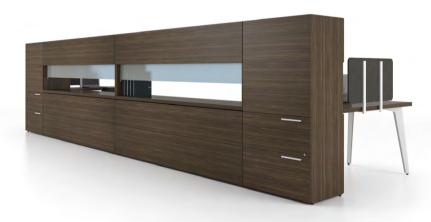

ged door.
- **3** Spacious center raceway accommodating all types of electrical and communication plug-ins required by users. The electrical system is easy to install, adapt and reconfigure.
- 4 Chicago metal leg option available in Silver or White.















Creative C.I.T.É. configuration in Snow finish, with large felt screen and yellow *Montreal* metal legs. IO seating by United Chair.

## Innately innovative

Interaction, conversation, creation: Groupe Lacasse developed the C.I.T.É. collection as an ever-evolving solution to your organization's multifaceted needs. Integrating a wide range of innovative details, thermofused materials of superior quality, and the latest technologies in the field, it has been designed to deliver more than 25 years of flexibility and functionality!



Sleek C.I.T.É. wall system in Grigio finish with translucent acrylic Sky accents, surface-mounted felt screen and optional white *Montreal* metal legs.



- 1 Moveable individual storage module with optional backing (translucent, laminate, tackboard or white board).
- 2 Translucent acrylic privacy screens also available in felt or fabric.
- 3 Optional surface modules providing quick and easy access to power and USB outlets.
- 4 Trendy angular *Montreal* metal leg option.
- 5 Innovative surface-mounted tackable felt screens defining space.

#### C.I.T.É.





C1NNS-TCADT5454-TOM



#### Office Furniture Solutions

Founded in 1956, Groupe Lacasse is a North American leader in the design, manufacture and service of a broad range of high-quality furniture products for all types of work envir