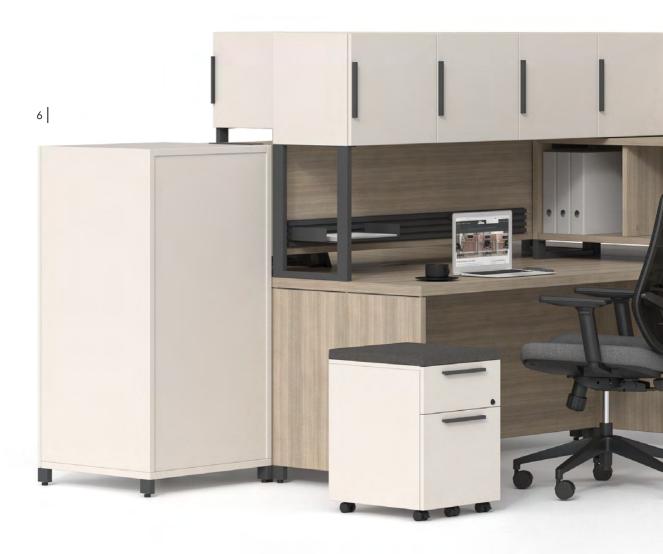

ou the liberty of choosing colors, functions, dimensions and configurations. With Options, combinations are limitless! Just let your personality and your needs shine through to create the environment of your dreams. The numerous sturdy and distinguished components of Options will let you get the right balance between comfort, aesthetics and efficiency. A purely winning and inspiring combination!











## QUAD





#### Clean Lines, Sophisticated Style

In our fast-paced, chaotic lives, Quad offers a tranquil escape, where sleek lines seamlessly blend with Zen aesthetics. Its harmonious fusion of vertical and horizontal elements creates a serene haven. With Quad, you have the canvas to craft your own inspired world, where everything effortlessly converges in flawless harmony.











Quad's numerous storage spaces make it easy to be organized. With the option to mix and match various components, you can create different volumes and fully personalize your workspace.

Practical storage space, tranlucent materials, impeccable finish and wide-open work surfaces:. Quad is simply brilliant!





# 0.0



## Bring flexibility in your work environment with Co.Lok

Co.Lok is the perfect addition to your workspaces! Whether it's a dedicated storage room you need or space dividers, Co.Lok addresses the needs of today's office workers by allowing a personalisation of lockers with a handful of skus!





Co.Lok's simple, yet complete, offering allows you to choose from open/closed lockers as well as a different number of locks, doors, and sizes to customize your storage needs.