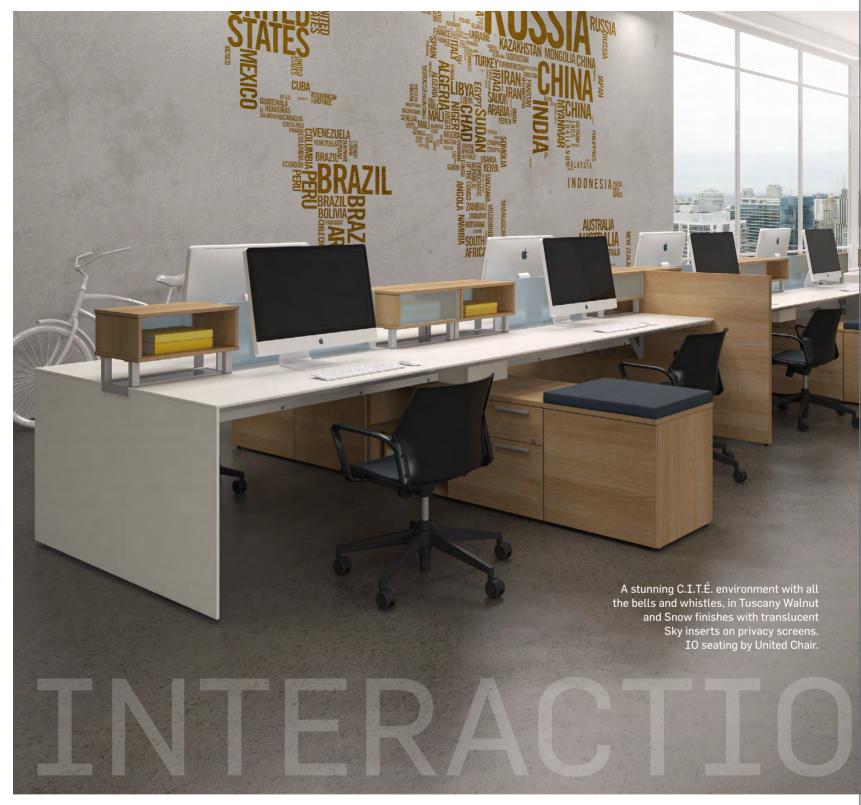

C.I.T.É.: sleek, contemporary, aesthetic, functional! More than a furniture system, it is the embodiment of versatility. Brainstorming sessions, project planning, information sharing, individual tasking and conceptualizing: C.I.T.É. modules lend themselves to the configuration of customized workstations providing both the collegiality and privacy your staff requires to deliver peak performance at any given time.

Adapting to current, evolving and emerging needs, the C.I.T.É. collection is produced from quality materials certified to GreenGuard Gold standards and referenced by the LEED building rating system. Beyond the modern, slightly edgy urban feel conferred by the use of translucent acrylic elements and aluminum accents lies a collection designed in keeping with the latest BIFMA standards for benching furniture systems.

#### Connected by design

Team building and human interaction emerge as the core values of the creative process behind the C.I.T.É. collection. Distinguished by modular components with all required electrical access and storage capabilities, this system can be assembled, disassembled and reassembled into individual workstations, interactive team environments, workshop or meeting venues, as needed, with no loss of structural or visual integrity. C.I.T.É., where people and environments connect!