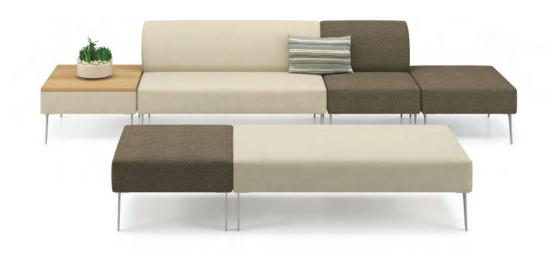

- 2 back heights.
- Upright back lock.
- Integrated lumbar support.
- 3 base options.

Cube 300 is the essential collection for creating well-designed spaces thanks to its exceptional quality and timeless design!

By adding armchairs, bookcases, and storage modules onto single, double, or triple metal bases, you can seamlessly create dynamic setups ranging from traditional lounge areas to hybrid or collaborative spaces. Experience the ultimate flexibility with Cube 300!

Ponuse 4

The perfect lounge furniture plays a pivotal role in offices spaces, highlighting the importance of designated breakout spaces. With appealing aesthetics and easy configuration, Cube 300 stands out as a highly versatile collection, providing all the essentials to craft inviting and comfortable lounge spaces.

Enhance your Cube 300 setups by incorporating felt or fabric privacy screens. For optimal comfort, ergonomy, and flexibility, consider integrating electrical modules.

Whether taking a breather from their desk or aiming to immerse themselves in focused work while lounging, keep your belongings in proximity thanks to our thoughtful storage options!