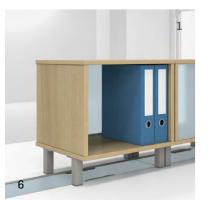

Sleek C.I.T.É. wall system in Grigio finish with translucent acrylic Sky accents, surface-mounted felt screen and optional white *Montreal* metal legs.

- 1 Moveable individual storage module with optional backing (translucent, laminate, tackboard or white board).
- 2 Translucent acrylic privacy screens also available in felt or fabric.
- 3 Optional surface modules providing quick and easy access to power and USB outlets.
- 4 Trendy angular *Montreal* metal leg option.
- 5 Innovative surface-mounted tackable felt screens defining space.