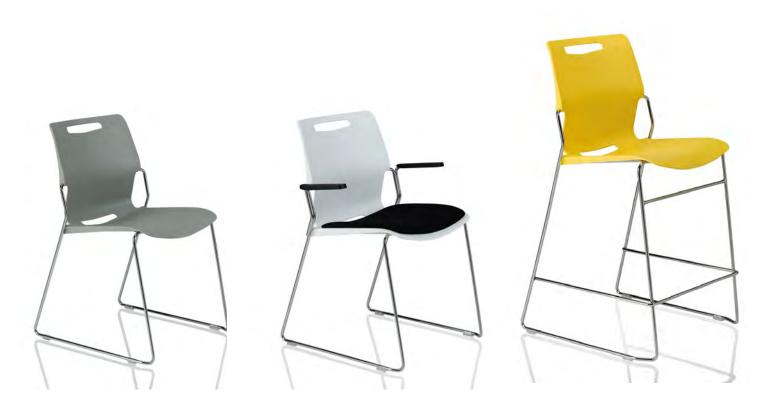

### Pilo

Discover the Pilo collection, the ultimate solution in versatile seating! With or without arms, available in 6 trendy colors, and offered as visitor chairs or stools, Pilo combines style with unparalleled comfort. Perfect for a variety of environments, Pilo will adapt seamlessly to all your needs with elegance.

- Guest stack models, with or without arms and seat pad choices.
- Counter and café height stools.
- 6 polypropylene shell colors and many seat pad upholstery options.
- · Solid chrome finish steel frame for long-lasting durability.
- Comfortable contoured backrest with built-in handle for easy portability.