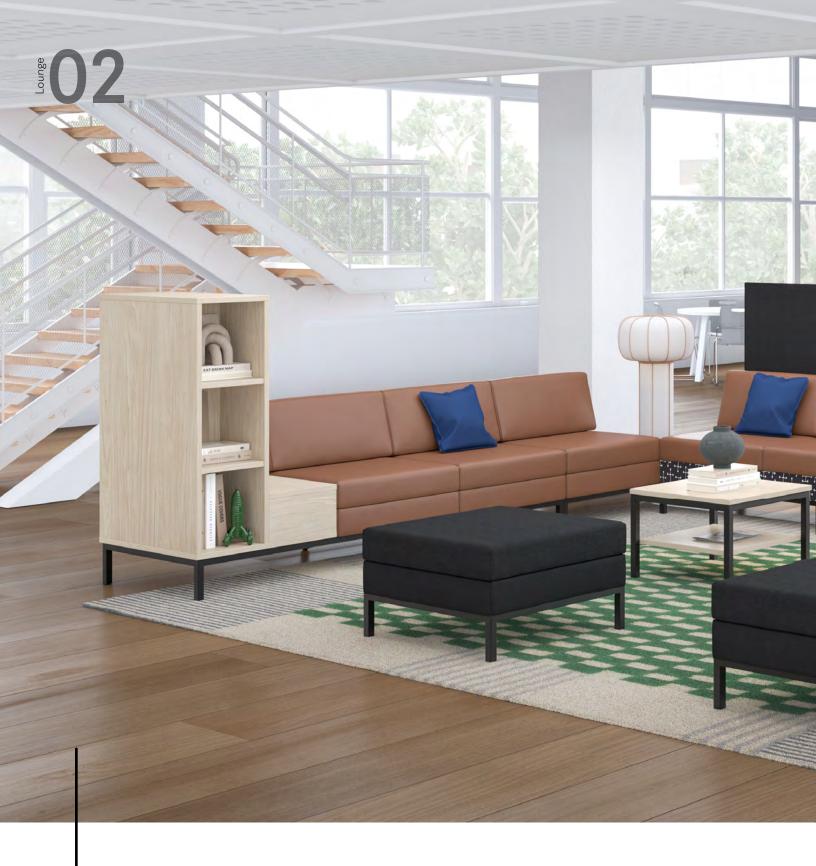

Ponuse 4

The perfect lounge furniture plays a pivotal role in offices spaces, highlighting the importance of designated breakout spaces. With appealing aesthetics and easy configuration, Cube 300 stands out as a highly versatile collection, providing all the essentials to craft inviting and comfortable lounge spaces.

Enhance your Cube 300 setups by incorporating felt or fabric privacy screens. For optimal comfort, ergonomy, and flexibility, consider integrating electrical modules.

Whether taking a breather from their desk or aiming to immerse themselves in focused work while lounging, keep your belongings in proximity thanks to our thoughtful storage options!