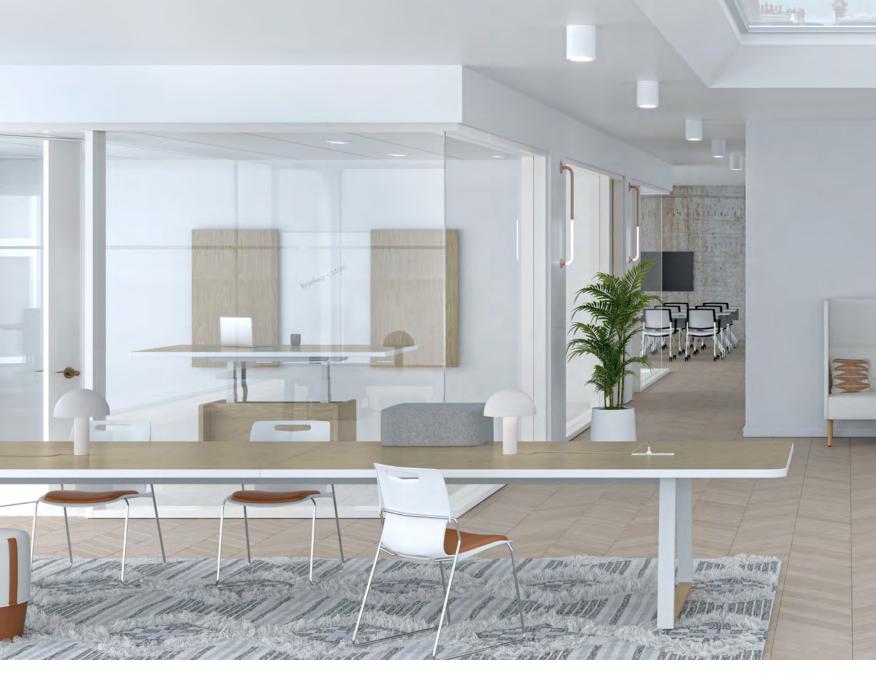

Touchdown station for 4 in Tuscany Walnut and Snow finishes with translucent acrylic *New York* base. IO seating by United Chair.

- 1 Electrical and communications center raceway with translucent Sky covers.
- 2 Wire management base with lockable hinged door.
- **3** Spacious center raceway accommodating all types of electrical and communication plug-ins required by users. The electrical system is easy to install, adapt and reconfigure.
- 4 Chicago metal leg option available in Silver or White.

Creative C.I.T.É. configuration in Snow finish, with large felt screen and yellow *Montreal* metal legs. IO seating by United Chair.

Sleek C.I.T.É. wall system in Grigio finish with translucent acrylic Sky accents, surface-mounted felt screen and optional white *Montreal* metal legs.

- 1 Moveable individual storage module with optional backing (translucent, laminate, tackboard or white board).
- 2 Translucent acrylic privacy screens also available in felt or fabric.
- 3 Optional surface modules providing quick and easy access to power and USB outlets.
- 4 Trendy angular *Montreal* metal leg option.
- 5 Innovative surface-mounted tackable felt screens defining space.