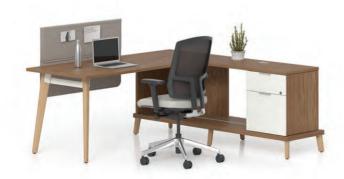

#### Collaborative space

Focused on well-being in the workplace, the STAD collection meets the many needs of open-plan offices, with perfectly integrated collaborative and meeting areas. Shared work surfaces (with asymmetrical lines that foster discussion), shared storage systems and lockers have been added. Airy, well-thought-out and highly functional, STAD creates a mainly open workspace that is conducive to teamwork and communication.

## The art of living at the office

More than just office furniture, the STAD collection is a professional lifestyle. The countless configurations adapt to every environment and to users' day-to-day needs. The components can be reconfigured time and again, with adjustable tables, modular soft seating and poufs for greater comfort and better posture.