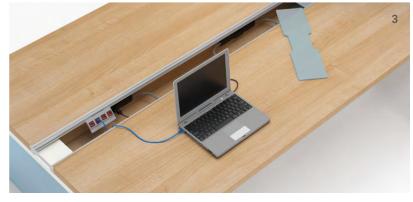

Touchdown station for 4 in Tuscany Walnut and Snow finishes with translucent acrylic *New York* base. IO seating by United Chair.

- 1 Electrical and communications center raceway with translucent Sky covers.
- 2 Wire management base with lockable hinged door.
- **3** Spacious center raceway accommodating all types of electrical and communication plug-ins required by users. The electrical system is easy to install, adapt and reconfigure.
- 4 Chicago metal leg option available in Silver or White.