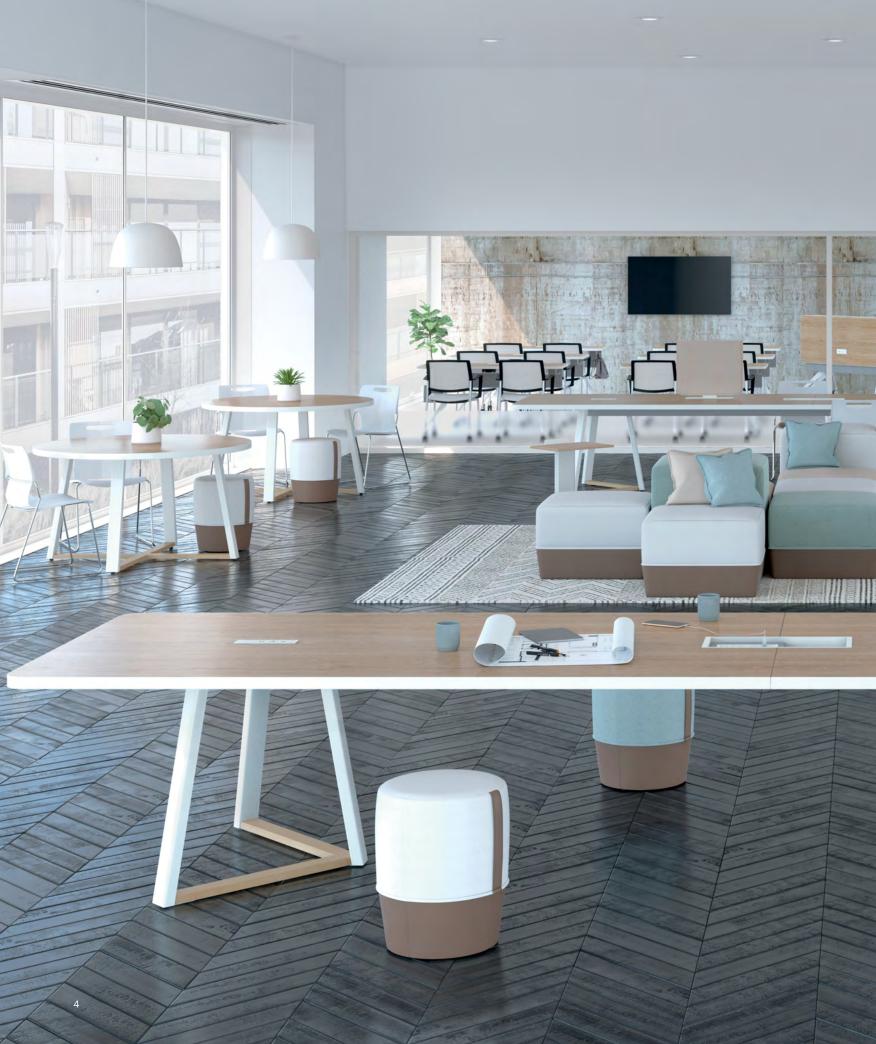

- 2 back heights.
- Upright back lock.
- Integrated lumbar support.
- 3 base options.

Cube 300 is the essential collection for creating well-designed spaces thanks to its exceptional quality and timeless design!

By adding armchairs, bookcases, and storage modules onto single, double, or triple metal bases, you can seamlessly create dynamic setups ranging from traditional lounge areas to hybrid or collaborative spaces. Experience the ultimate flexibility with Cube 300!

Ponuse 4

The perfect lounge furniture plays a pivotal role in offices spaces, highlighting the importance of designated breakout spaces. With appealing aesthetics and easy configuration, Cube 300 stands out as a highly versatile collection, providing all the essentials to craft inviting and comfortable lounge spaces.

Enhance your Cube 300 setups by incorporating felt or fabric privacy screens. For optimal comfort, ergonomy, and flexibility, consider integrating electrical modules.

Whether taking a breather from their desk or aiming to immerse themselves in focused work while lounging, keep your belongings in proximity thanks to our thoughtful storage options!