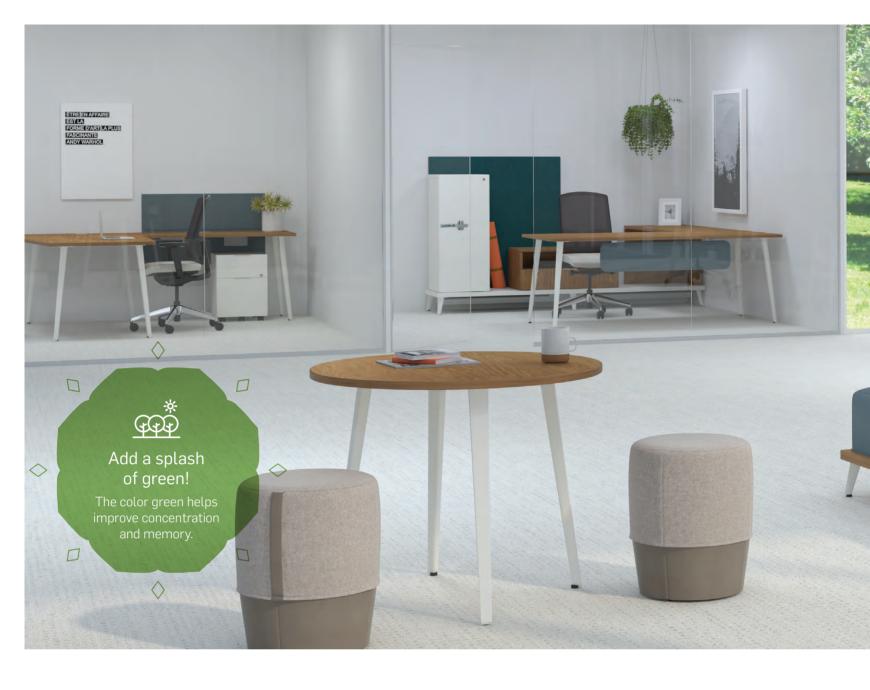

#### Collaborative space

Focused on well-being in the workplace, the STAD collection meets the many needs of open-plan offices, with perfectly integrated collaborative and meeting areas. Shared work surfaces (with asymmetrical lines that foster discussion), shared storage systems and lockers have been added. Airy, well-thought-out and highly functional, STAD creates a mainly open workspace that is conducive to teamwork and communication.

## The art of living at the office

More than just office furniture, the STAD collection is a professional lifestyle. The countless configurations adapt to every environment and to users' day-to-day needs. The components can be reconfigured time and again, with adjustable tables, modular soft seating and poufs for greater comfort and better posture.

#### Privacy, please!

Anticipating market expectations, Groupe Lacasse designed the STAD collection with user comfort in mind. When a project requires concentration and planning, the components provide all the privacy needed.

Fabric screens, cushions and poufs also optimize comfort and well-being, making the space feel like home.