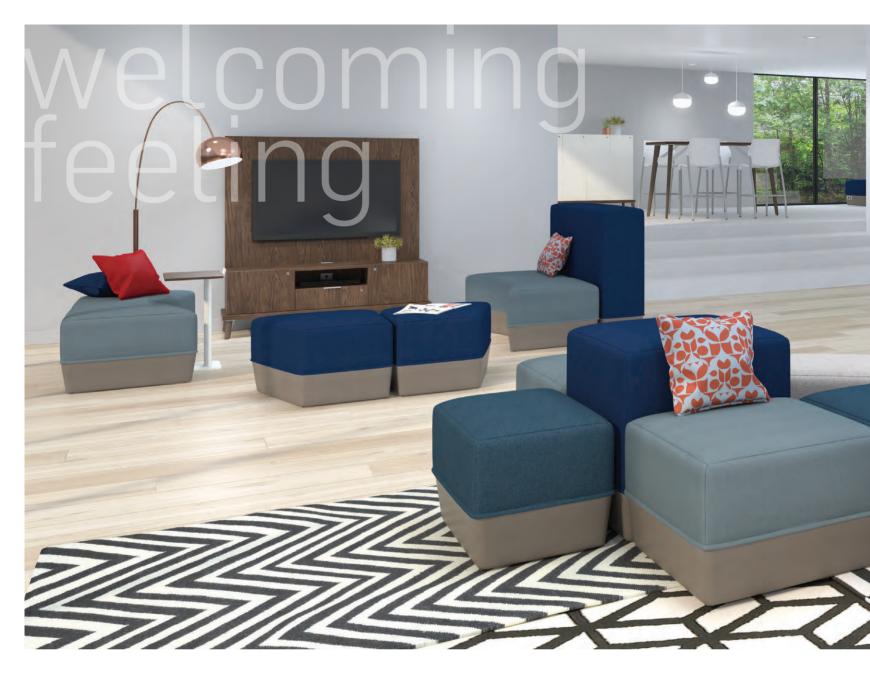

Ponuse 4

The perfect lounge furniture plays a pivotal role in offices spaces, highlighting the importance of designated breakout spaces. With appealing aesthetics and easy configuration, Cube 300 stands out as a highly versatile collection, providing all the essentials to craft inviting and comfortable lounge spaces.

Enhance your Cube 300 setups by incorporating felt or fabric privacy screens. For optimal comfort, ergonomy, and flexibility, consider integrating electrical modules.

Whether taking a breather from their desk or aiming to immerse themselves in focused work while lounging, keep your belongings in proximity thanks to our thoughtful storage options!

In today's dynamic work environments, meetings are evolving. They're becoming more informal, collaborative, and often happening in smaller, flexible spaces. Cube 300 is designed to enhance team dynamics with its effortless setup and versatile configurations.

Whether it's a quick brainstorming session or a lively discussion, Cube 300 offers multimedia modules and height-adjustable occasional tables to keep the momentum going.

1-888-522-2773 groupelacasse.com