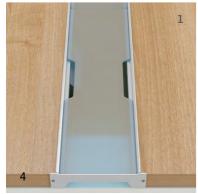

Sleek C.I.T.É. wall system in Grigio finish with translucent acrylic Sky accents, surface-mounted felt screen and optional white *Montreal* metal legs.

- 1 Moveable individual storage module with optional backing (translucent, laminate, tackboard or white board).
- 2 Translucent acrylic privacy screens also available in felt or fabric.
- 3 Optional surface modules providing quick and easy access to power and USB outlets.
- 4 Trendy angular *Montreal* metal leg option.
- 5 Innovative surface-mounted tackable felt screens defining space.