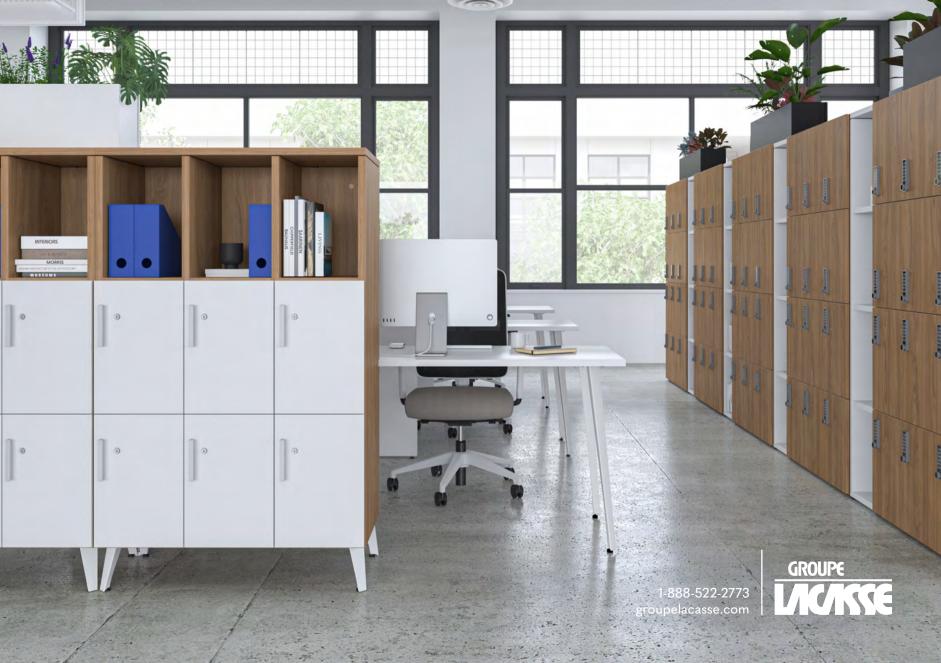

#### **Category 3 - Filling and Storage Products**

- OPTION
- CO.LOCK
- QUAD

## Bring flexibility in your work environment with Co.Lok

Co.Lok is the perfect addition to your workspaces! Whether it's a dedicated storage room you need or space dividers, Co.Lok addresses the needs of today's office workers by allowing a personalisation of lockers with a handful of skus!

Co.Lok's simple, yet complete, offering allows you to choose from open/closed lockers as well as a different number of locks, doors, and sizes to customize your storage needs.

#### Functionality meets great design!

All lockers can be used 360 degrees, allowing greater integration in any work setting. In high collaborative spaces, you can even choose the add-on whiteboard back to increase communication in your team! If you prefer a more seamless integration, you can opt for the add-on back for better finish. Both options allow a smart integration of the product in open spaces.