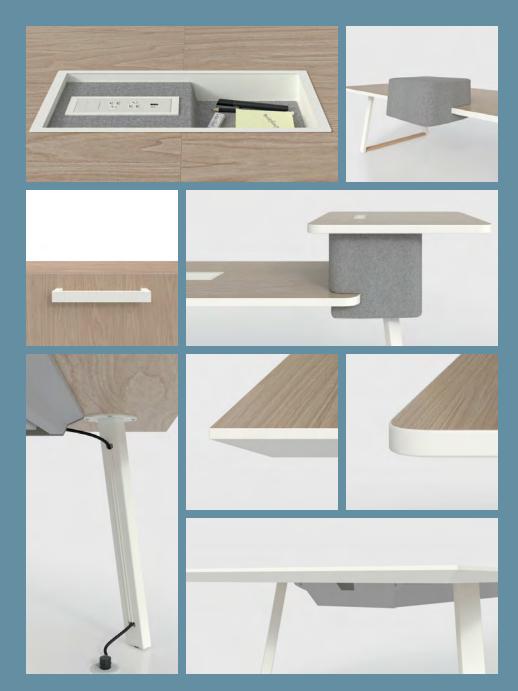

Psst! Did you notice the elegant combination of metal and natural wood for the bases of the Tria tables?

Design meets technology. No need to look for cables, they're entirely integrated into the table's architecture. USB and USB-C ports as well as electrical receptacles, whatever you need: get plugged in, in a flash!

Our selection of the latest laminate finishes impresses with the depth of the etched wood grain patterns.

Keep everything within reach! A pencil, a remote or a notebook: the multi-level table center in the middle of the table is practical. Its features are most compatible with these speedy times: no door, no fuss, put it down and it's put away!