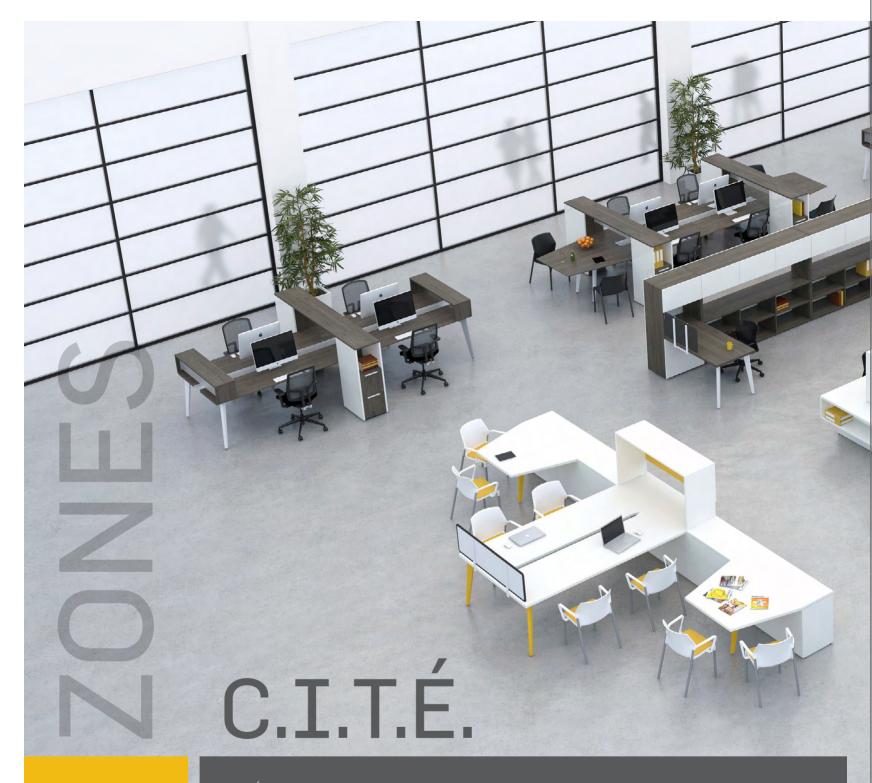

#### Connected by design

Team building and human interaction emerge as the core values of the creative process behind the C.I.T.É. collection. Distinguished by modular components with all required electrical access and storage capabilities, this system can be assembled, disassembled and reassembled into individual workstations, interactive team environments, workshop or meeting venues, as needed, with no loss of structural or visual integrity. C.I.T.É., where people and environments connect!

Creative C.I.T.É. configuration in Snow finish, with large felt screen and yellow *Montreal* metal legs. IO seating by United Chair.