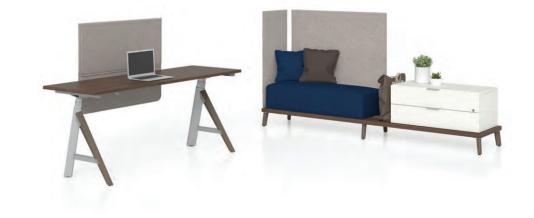

By adding armchairs, bookcases, and storage modules onto single, double, or triple metal bases, you can seamlessly create dynamic setups ranging from traditional lounge areas to hybrid or collaborative spaces. Experience the ultimate flexibility with Cube 300!

Ponuse 4

The perfect lounge furniture plays a pivotal role in offices spaces, highlighting the importance of designated breakout spaces. With appealing aesthetics and easy configuration, Cube 300 stands out as a highly versatile collection, providing all the essentials to craft inviting and comfortable lounge spaces.