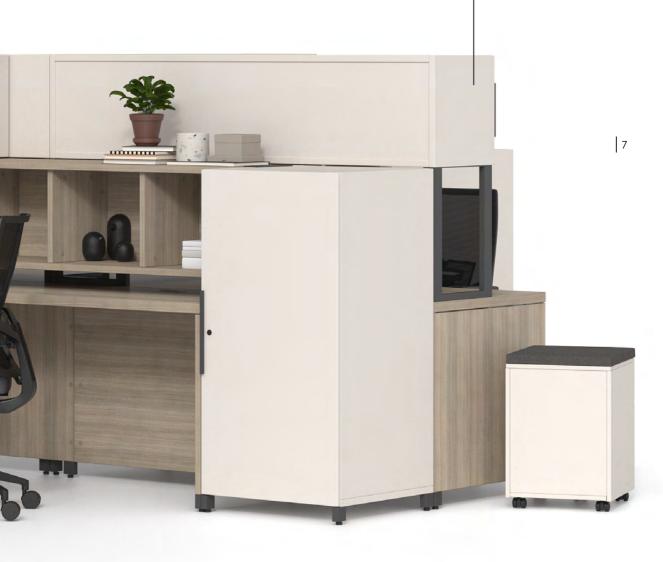

between comfort, aesthetics and efficiency. A purely winning and inspiring combination!











## QUAD





#### Clean Lines, Sophisticated Style

In our fast-paced, chaotic lives, Quad offers a tranquil escape, where sleek lines seamlessly blend with Zen aesthetics. Its harmonious fusion of vertical and horizontal elements creates a serene haven. With Quad, you have the canvas to craft your own inspired world, where everything effortlessly converges in flawless harmony.











Quad's numerous storage spaces make it easy to be organized. With the option to mix and match various components, you can create different volumes and fully personalize your workspace.

Practical storage space, tranlucent materials, impeccable finish and wide-open work surfaces:. Quad is simply brilliant!





# 0.0



## Bring flexibility in your work environment with Co.Lok

Co.Lok is the perfect addition to your workspaces! Whether it's a dedicated storage room you need or space dividers, Co.Lok addresses the needs of today's office workers by allowing a personalisation of lockers with a handful of skus!





Co.Lok's simple, yet complete, offering allows you to choose from open/closed lockers as well as a different number of locks, doors, and sizes to customize your storage needs.



#### Functionality meets great design!

All lockers can be used 360 degrees, allowing greater integration in any work setting. In high collaborative spaces, you can even choose the add-on whiteboard back to increase communication in your team! If you prefer a more seamless integration, you can opt for the ad