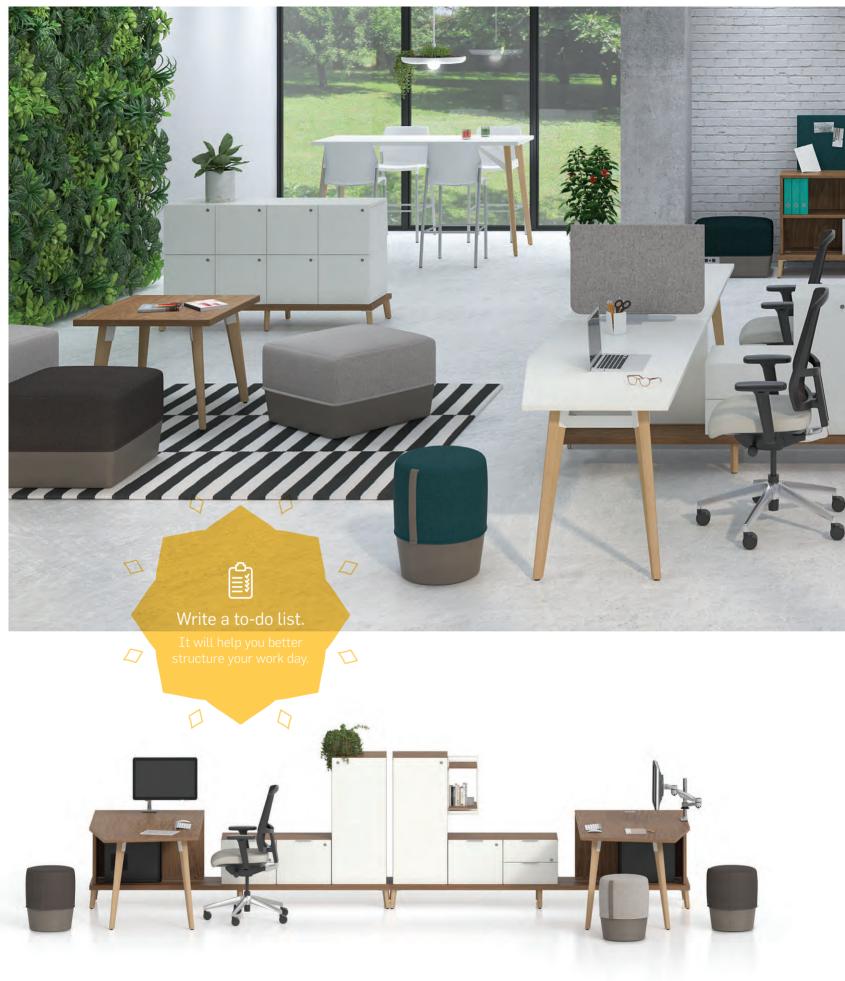

#### Collaborative space

Focused on well-being in the workplace, the STAD collection meets the many needs of open-plan offices, with perfectly integrated collaborative and meeting areas. Shared work surfaces (with asymmetrical lines that foster discussion), shared storage systems and lockers have been added. Airy, well-thought-out and highly functional, STAD creates a mainly open workspace that is conducive to teamwork and communication.

## The art of living at the office

More than just office furniture, the STAD collection is a professional lifestyle. The countless configurations adapt to every environment and to users' day-to-day needs. The components can be reconfigured time and again, with adjustable tables, modular soft seating and poufs for greater comfort and better posture.

Made with high-quality raw materials (wood, metal, textile and laminate), this collection brings nature into the office, for a calm, vibrant atmosphere.