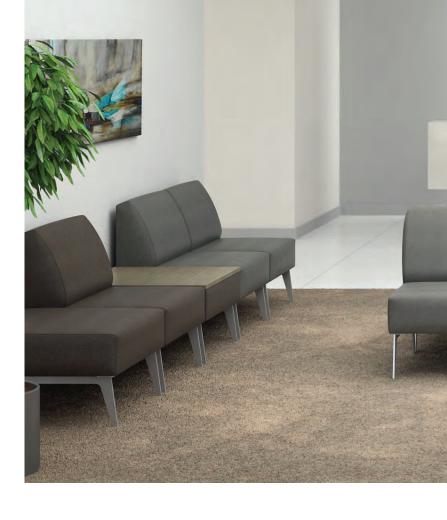

- 2 back heights.
- Upright back lock.
- Integrated lumbar support.
- 3 base options.

Cube 300 is the essential collection for creating well-designed spaces thanks to its exceptional quality and timeless design!

By adding armchairs, bookcases, and storage modules onto single, double, or triple metal bases, you can seamlessly create dynamic setups ranging from traditional lounge areas to hybrid or collaborative spaces. Experience the ultimate flexibility with Cube 300!

Ponuse 4

The perfect lounge furniture plays a pivotal role in offices spaces, highlighting the importance of designated breakout spaces. With appealing aesthetics and easy configuration, Cube 300 stands out as a highly versatile collection, providing all the essentials to craft inviting and comfortable lounge spaces.

Enhance your Cube 300 setups by incorporating felt or fabric privacy screens. For optimal comfort, ergonomy, and flexibility, consider integrating electrical modules.

Whether taking a breather from their desk or aiming to immerse themselves in focused work while lounging, keep your belongings in proximity thanks to our thoughtful storage options!