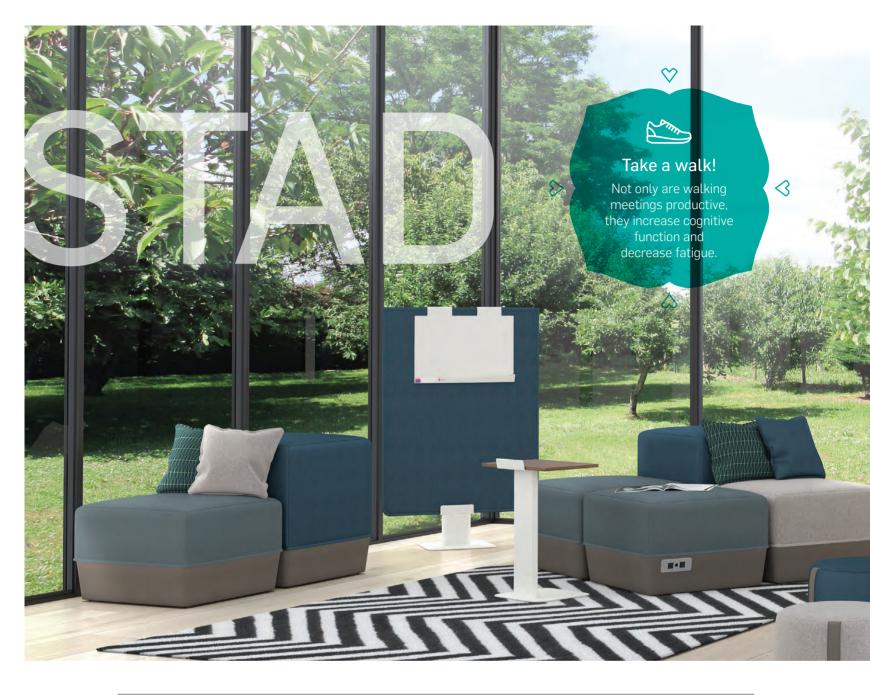

#### Collaborative space

Focused on well-being in the workplace, the STAD collection meets the many needs of open-plan offices, with perfectly integrated collaborative and meeting areas. Shared work surfaces (with asymmetrical lines that foster discussion), shared storage systems and lockers have been added. Airy, well-thought-out and highly functional, STAD creates a mainly open workspace that is conducive to teamwork and communication.

## The art of living at the office

More than just office furniture, the STAD collection is a professional lifestyle. The countless configurations adapt to every environment and to users' day-to-day needs. The components can be reconfigured time and again, with adjustable tables, modular soft seating and poufs for greater comfort and better posture.

Made with high-quality raw materials (wood, metal, textile and laminate), this collection brings nature into the office, for a calm, vibrant atmosphere.

#### Privacy, please!

Anticipating market expectations, Groupe Lacasse designed the STAD collection with user comfort in mind. When a project requires concentration and planning, the components provide all the privacy needed.

Fabric screens, cushions and poufs also optimize comfort and well-being, making the space feel like home.