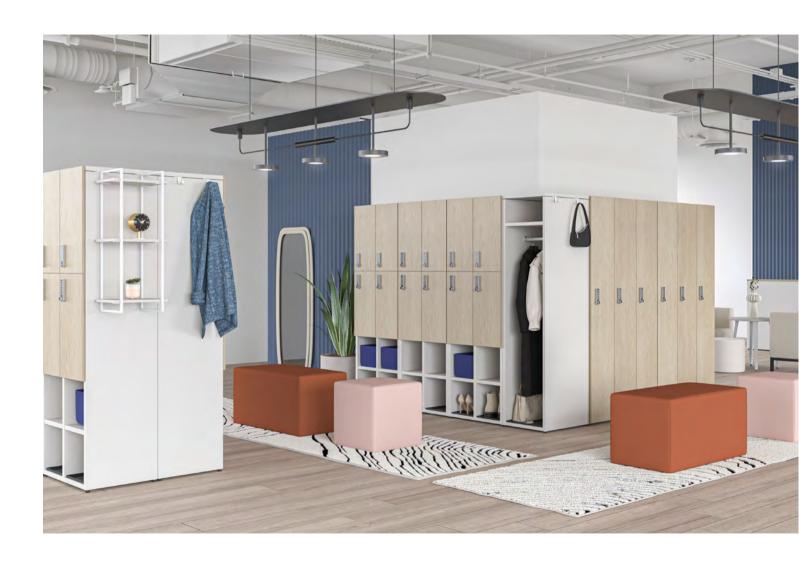

## Bring flexibility in your work environment with Co.Lok

Co.Lok is the perfect addition to your workspaces! Whether it's a dedicated storage room you need or space dividers, Co.Lok addresses the needs of today's office workers by allowing a personalisation of lockers with a handful of skus!

Co.Lok's simple, yet complete, offering allows you to choose from open/closed lockers as well as a different number of locks, doors, and sizes to customize your storage needs.

#### Functionality meets great design!

All lockers can be used 360 degrees, allowing greater integration in any work setting. In high collaborative spaces, you can even choose the add-on whiteboard back to increase communication in your team! If you prefer a more seamless integration, you can opt for the add-on back for better finish. Both options allow a smart integration of the product in open spaces.