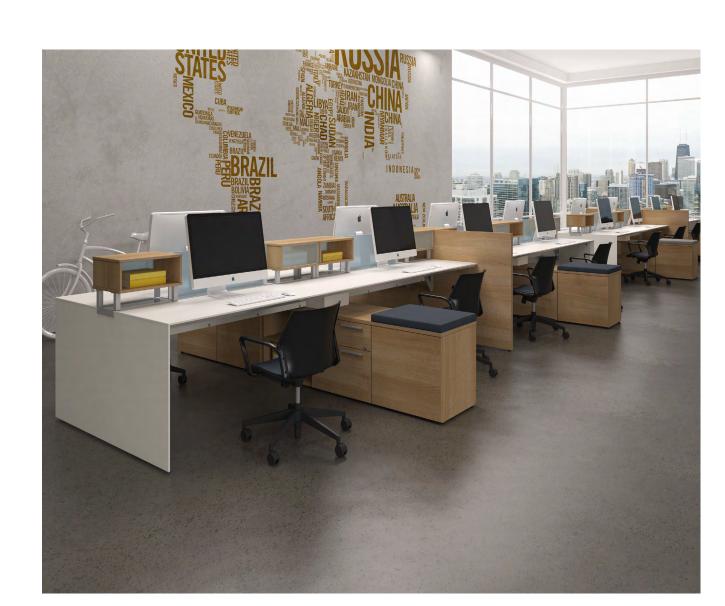

#### Connected by design

Team building and human interaction emerge as the core values of the creative process behind the C.I.T.É. collection. Distinguished by modular components with all required electrical access and storage capabilities, this system can be assembled, disassembled and reassembled into individual workstations, interactive team environments, workshop or meeting venues, as needed, with no loss of structural or visual integrity. C.I.T.É., where people and environments connect!

Touchdown station for 4 in Tuscany Walnut and Snow finishes with translucent acrylic *New York* base. IO seating by United Chair.

- 1 Electrical and communications center raceway with translucent Sky covers.
- 2 Wire management base with lockable hinged door.
- **3** Spacious center raceway accommodating all types of electrical and communication plug-ins required by users. The electrical system is easy to install, adapt and reconfigure.
- 4 Chicago metal leg option available in Silver or White.