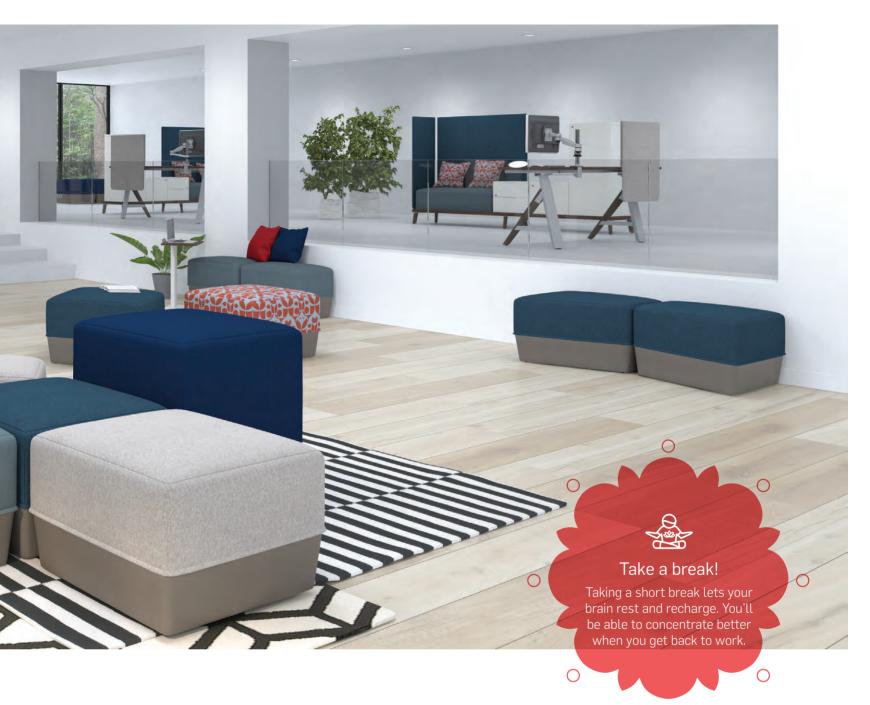

Ponuse 4

The perfect lounge furniture plays a pivotal role in offices spaces, highlighting the importance of designated breakout spaces. With appealing aesthetics and easy configuration, Cube 300 stands out as a highly versatile collection, providing all the essentials to craft inviting and comfortable lounge spaces.

Enhance your Cube 300 setups by incorporating felt or fabric privacy screens. For optimal comfort, ergonomy, and flexibility, consider integrating electrical modules.

Whether taking a breather from their desk or aiming to immerse themselves in focused work while lounging, keep your belongings in proximity thanks to our thoughtful storage options!

In today's dynamic work environments, meetings are evolving. They're becoming more informal, collaborative, and often happening in smaller, flexible spaces. Cube 300 is designed to enhance team dynamics with its effortless setup and versatile configurations.

Whether it's a quick brainstorming session or a lively discussion, Cube 300 offers multimedia modules and height-adjustable occasional tables to keep the momentum going.

1-888-522-2773 groupelacasse.com