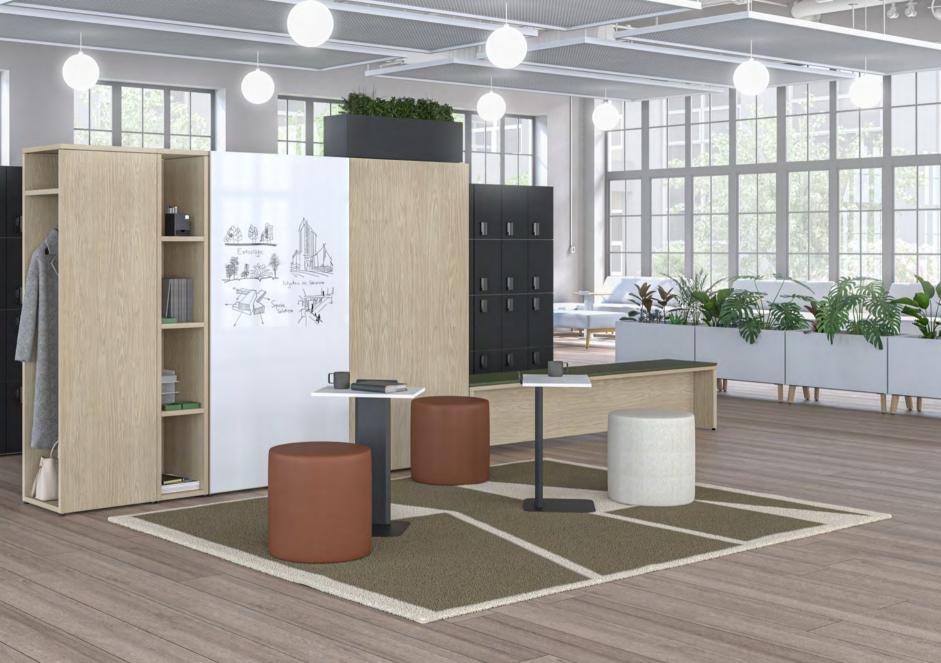

#### Collaborative space

Focused on well-being in the workplace, the STAD collection meets the many needs of open-plan offices, with perfectly integrated collaborative and meeting areas. Shared work surfaces (with asymmetrical lines that foster discussion), shared storage systems and lockers have been added. Airy, well-thought-out and highly functional, STAD creates a mainly open workspace that is conducive to teamwork and communication.

## The art of living at the office

More than just office furniture, the STAD collection is a professional lifestyle. The countless configurations adapt to every environment and to users' day-to-day needs. The components can be reconfigured time and again, with adjustable tables, modular soft seating and poufs for greater comfort and better posture.

Made with high-quality raw materials (wood, metal, textile and laminate), this collection brings nature into the office, for a calm, vibrant atmosphere.

#### Privacy, please!

Anticipating market expectations, Groupe Lacasse designed the STAD collection with user comfort in mind. When a project requires concentration and planning, the components provide all the privacy needed.

Fabric screens, cushions and poufs also optimize comfort and well-being, making the space feel like home.