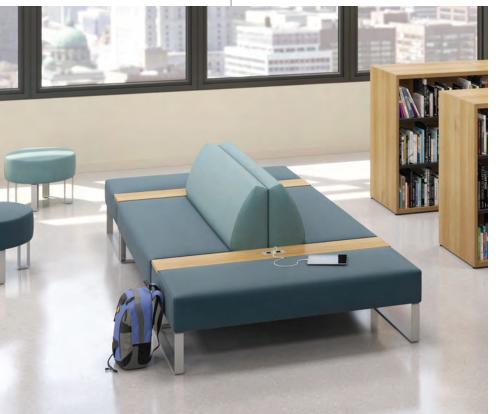

In today's dynamic work environments, meetings are evolving. They're becoming more informal, collaborative, and often happening in smaller, flexible spaces. Cube 300 is designed to enhance team dynamics with its effortless setup and versatile configurations.

Whether it's a quick brainstorming session or a lively discussion, Cube 300 offers multimedia modules and height-adjustable occasional tables to keep the momentum going.

1-888-522-2773 groupelacasse.com