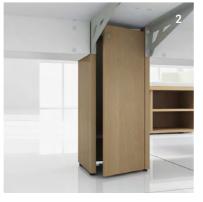

Sleek C.I.T.É. wall system in Grigio finish with translucent acrylic Sky accents, surface-mounted felt screen and optional white *Montreal* metal legs.

- 1 Moveable individual storage module with optional backing (translucent, laminate, tackboard or white board).
- 2 Translucent acrylic privacy screens also available in felt or fabric.
- 3 Optional surface modules providing quick and easy access to power and USB outlets.
- 4 Trendy angular *Montreal* metal leg option.
- 5 Innovative surface-mounted tackable felt screens defining space.