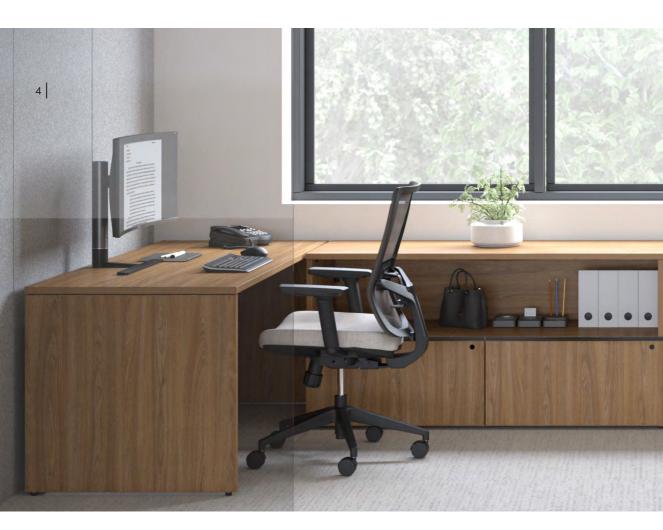

C.I.T.É.: sleek, contemporary, aesthetic, functional! More than a furniture system, it is the embodiment of versatility. Brainstorming sessions, project planning, information sharing, individual tasking and conceptualizing: C.I.T.É. modules lend themselves to the configuration of customized workstations providing both the collegiality and privacy your staff requires to deliver peak performance at any given time.

Adapting to current, evolving and emerging needs, the C.I.T.É. collection is produced from quality materials certified to GreenGuard Gold standards and referenced by the LEED building rating system. Beyond the modern, slightly edgy urban feel conferred by the use of translucent acrylic elements and aluminum accents lies a collection designed in keeping with the latest BIFMA standards for benching furniture systems.