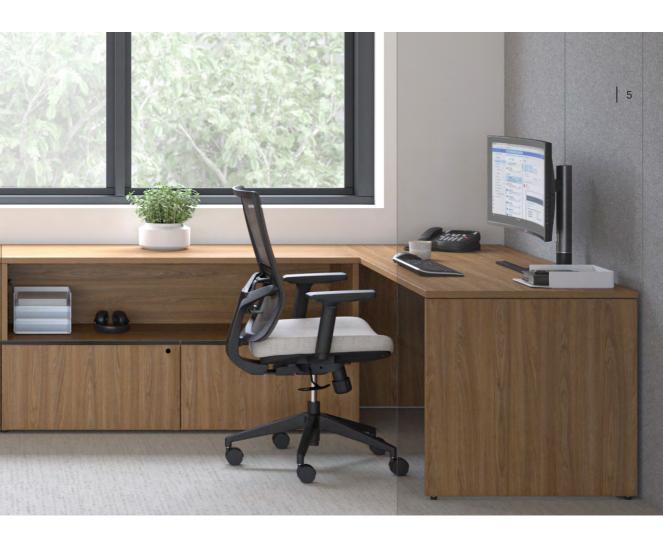

C.I.T.É.: sleek, contemporary, aesthetic, functional! More than a furniture system, it is the embodiment of versatility. Brainstorming sessions, project planning, information sharing, individual tasking and conceptualizing: C.I.T.É. modules lend themselves to the configuration of customized workstations providing both the collegiality and privacy your staff requires to deliver peak performance at any given time.

Adapting to current, evolving and emerging needs, the C.I.T.É. collection is produced from quality materials certified to GreenGuard Gold standards and referenced by the LEED building rating system. Beyond the modern, slightly edgy urban feel conferred by the use of translucent acrylic elements and aluminum accents lies a collection designed in keeping with the latest BIFMA standards for benching furniture systems.