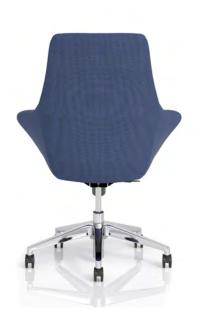

### **Papillon**

The Papillon series, featuring its distinctive tulip design, offers models with a swivel-tilt mechanism for optimal comfort and flexibility. The adjustable seat height and elegant polished chrome base make this series a timeless favorite.

- 2 back heights.
- Upright back lock.
- Integrated lumbar support.
- 3 base options.

Cube 300 is the essential collection for creating well-designed spaces thanks to its exceptional quality and timeless design!