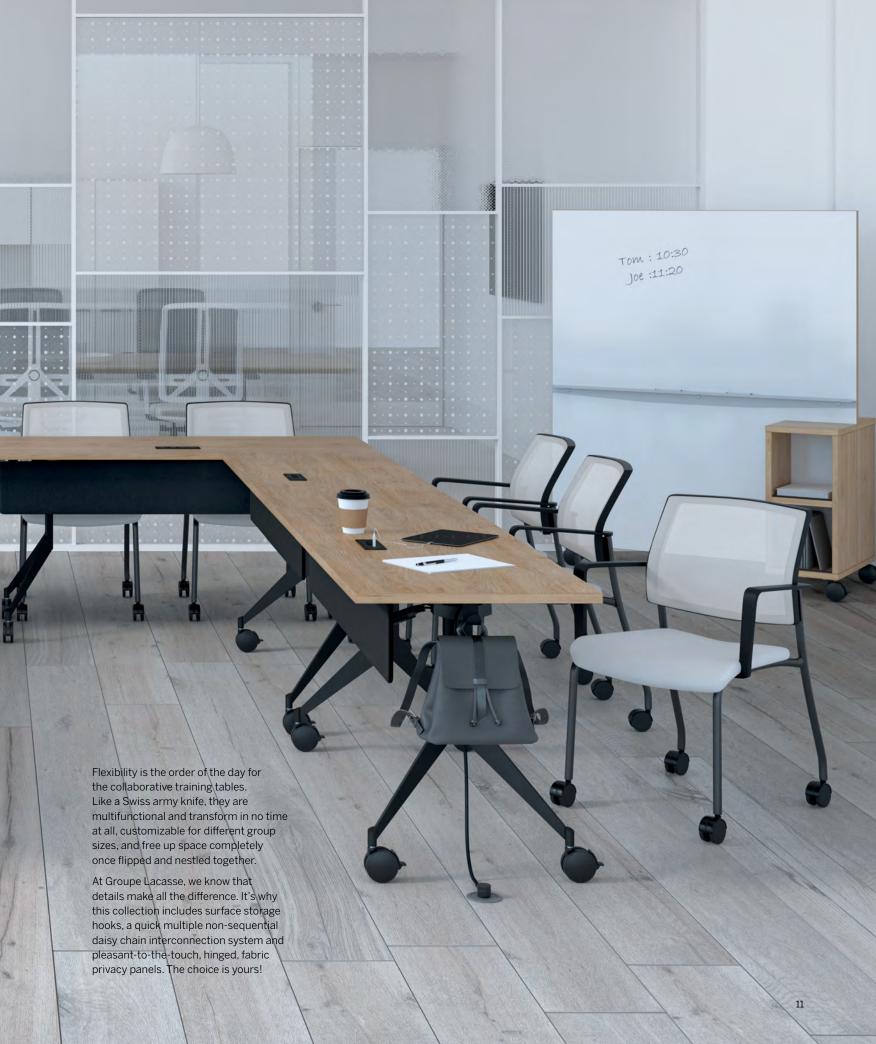

#### On the agenda

Got a meeting scheduled? Everyone will want to sit around this stylish conference table. Its design is as clean as it is refined. What sets it apart? The now-famous Groupe Lacasse knife edge, which gives it a decidedly modern look and feel.

Our selection of the latest laminate finishes impresses with the depth of the etched wood grain patterns.

Keep everything within reach! A pencil, a remote or a notebook: the multi-level table center in the middle of the table is practical. Its features are most compatible with these speedy times: no door, no fuss, put it down and it's put away!