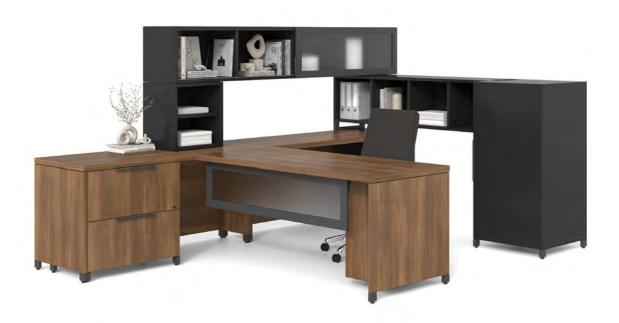

gives you the liberty of choosing colors, functions, dimensions and configurations. With Options, combinations are limitless! Just let your personality and your needs shine through to create the environment of your dreams. The numerous sturdy and distinguished components of Options will let you get the right balance between comfort, aesthetics and efficiency. A purely winning and inspiring combination!











## QUAD





#### Clean Lines, Sophisticated Style

In our fast-paced, chaotic lives, Quad offers a tranquil escape, where sleek lines seamlessly blend with Zen aesthetics. Its harmonious fusion of vertical and horizontal elements creates a serene haven. With Quad, you have the canvas to craft your own inspired world, where everything effortlessly converges in flawless harmony.











Quad's numerous storage spaces make it easy to be organized. With the option to mix and match various components, you can create different volumes and fully personalize your workspace.

Practical storage space, tranlucent materials, impeccable finish and wide-open work surfaces:. Quad is simply brilliant!





# 0.0



## Bring flexibility in your work environment with Co.Lok

Co.Lok is the perfect addition to your workspaces! Whether it's a dedicated storage room you need or space dividers, Co.Lok addresses the needs of today's office workers by allowing a personalisation of lockers with a handful of skus!





Co.Lok's simple, yet complete, offering allows you to choose from open/closed lockers as well as a different number of locks, doors, and sizes to customize your storage n