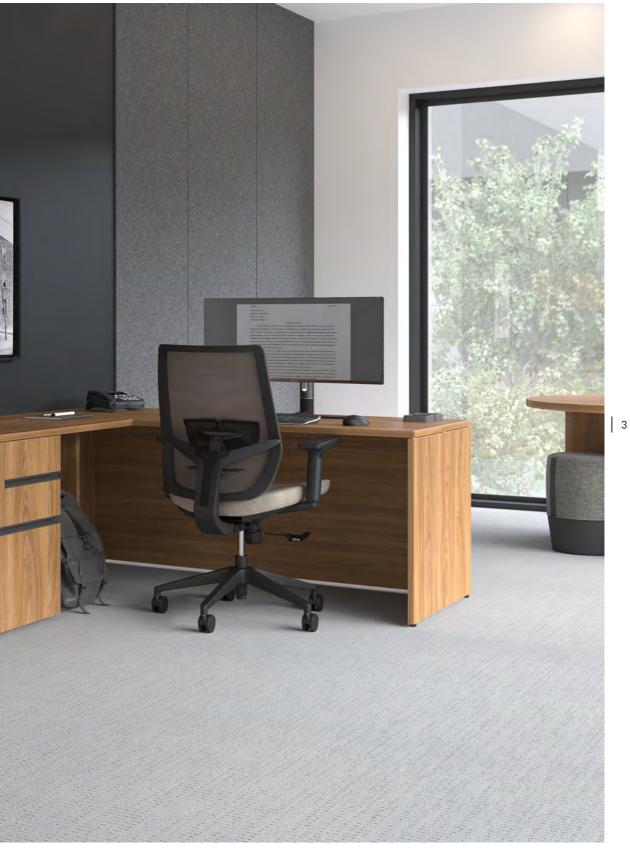

C.I.T.É.: sleek, contemporary, aesthetic, functional! More than a furniture system, it is the embodiment of versatility. Brainstorming sessions, project planning, information sharing, individual tasking and conceptualizing: C.I.T.É. modules lend themselves to the configuration of customized workstations providing both the collegiality and privacy your staff requires to deliver peak performance at any given time.

Adapting to current, evolving and emerging needs, the C.I.T.É. collection is produced from quality materials certified to GreenGuard Gold standards and referenced by the LEED building rating system. Beyond the modern, slightly edgy urban feel conferred by the use of translucent acrylic elements and aluminum accents lies a collection designed in keeping with the latest BIFMA standards for benching furniture systems.