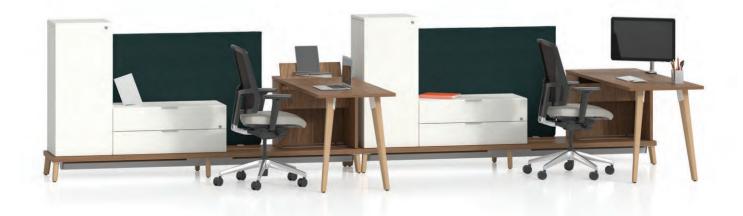

#### Collaborative space

Focused on well-being in the workplace, the STAD collection meets the many needs of open-plan offices, with perfectly integrated collaborative and meeting areas. Shared work surfaces (with asymmetrical lines that foster discussion), shared storage systems and lockers have been added. Airy, well-thought-out and highly functional, STAD creates a mainly open workspace that is conducive to teamwork and communication.

## The art of living at the office

More than just office furniture, the STAD collection is a professional lifestyle. The countless configurations adapt to every environment and to users' day-to-day needs. The components can be reconfigured time and again, with adjustable tables, modular soft seating and poufs for greater comfort and better posture.