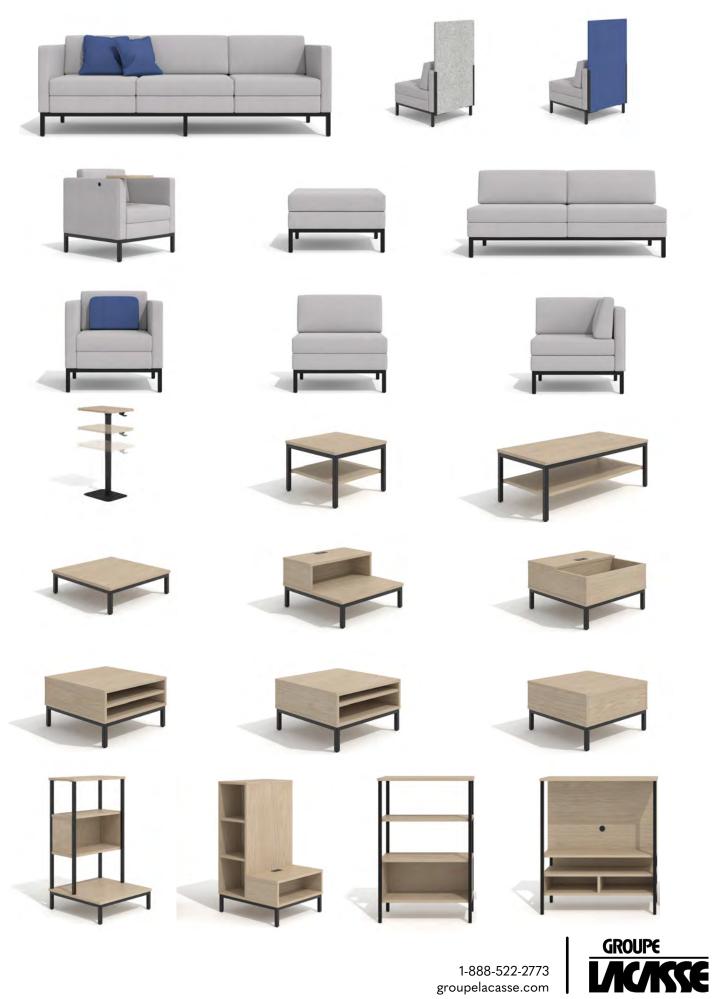

- 2 back heights.
- Upright back lock.
- Integrated lumbar support.
- 3 base options.

Cube 300 is the essential collection for creating well-designed spaces thanks to its exceptional quality and timeless design!

By adding armchairs, bookcases, and storage modules onto single, double, or triple metal bases, you can seamlessly create dynamic setups ranging from traditional lounge areas to hybrid or collaborative spaces. Experience the ultimate flexibility with Cube 300!

Ponuse 4

The perfect lounge furniture plays a pivotal role in offices spaces, highlighting the importance of designated breakout spaces. With appealing aesthetics and easy configuration, Cube 300 stands out as a highly versatile collection, providing all the essentials to craft inviting and comfortable lounge spaces.

Enhance your Cube 300 setups by incorporating felt or fabric privacy screens. For optimal comfort, ergonomy, and flexibility, consider integrating electrical modules.

Whether taking a breather from their desk or aiming to immerse themselves in focused work while lounging, keep your belongings in proximity thanks to our thoughtful storage options!

In today's dynamic work environments, meetings are evolving. They're becoming more informal, collaborative, and often happening in smaller, flexible spaces. Cube 300 is designed to enhance team dynamics with its effortless setup and versatile configurations.

Whether it's a quick brainstorming session or a lively discussion, Cube 300 offers multimedia modules and height-adjustable occasional tables to keep the momentum going.

1-888-522-2773 groupelacasse.com