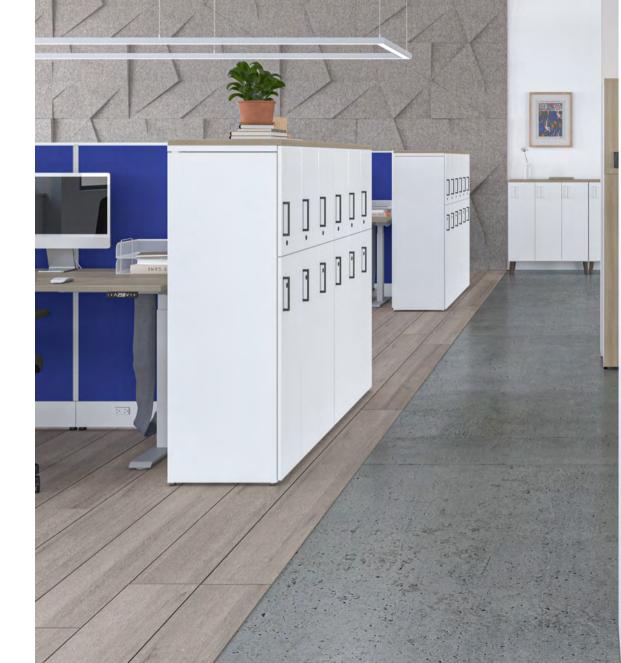

## Bring flexibility in your work environment with Co.Lok

Co.Lok is the perfect addition to your workspaces! Whether it's a dedicated storage room you need or space dividers, Co.Lok addresses the needs of today's office workers by allowing a personalisation of lockers with a handful of skus!

Co.Lok's simple, yet complete, offering allows you to choose from open/closed lockers as well as a different number of locks, doors, and sizes to customize your storage needs.

#### Functionality meets great design!

All lockers can be used 360 degrees, allowing greater integration in any work setting. In high collaborative spaces, you can even choose the add-on whiteboard back to increase communication in your team! If you prefer a more seamless integration, you can opt for the add-on back for better finish. Both options allow a smart integration of the product in open spaces.