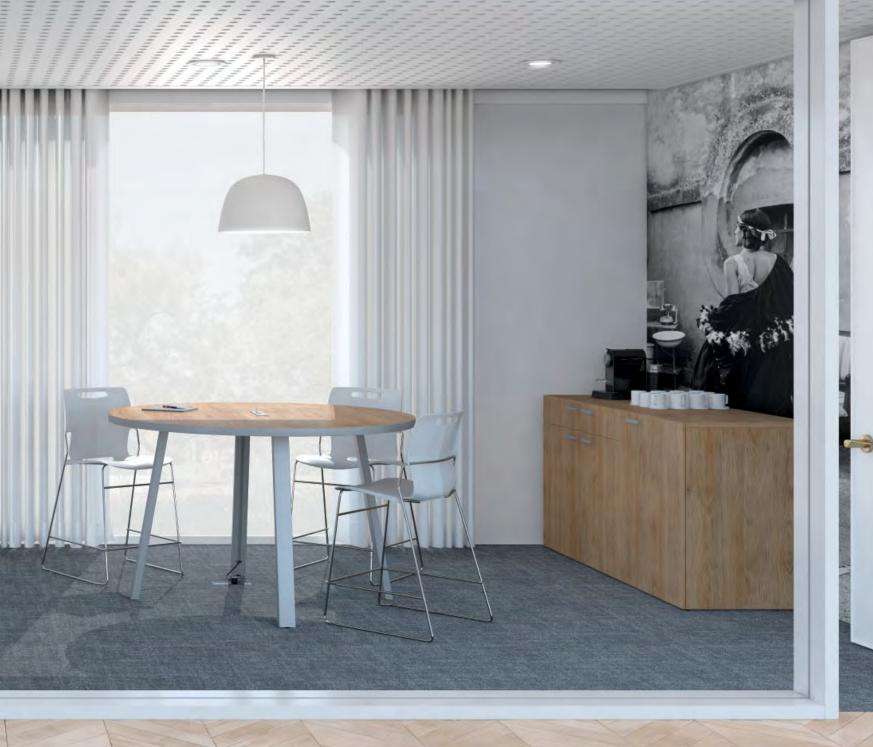

#### Did you know?

The round tables encourage socializing, whether during a break, or in an impromptu sit and chat with colleagues.